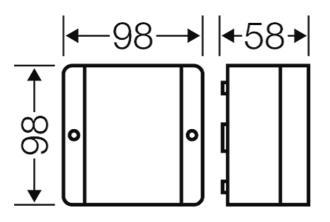

| Degree of protection:   | IP 55 (ESM)                                |
|-------------------------|--------------------------------------------|
| Degree of protection:   | (refer to index cable entry systems) IP 65 |
| Material:               | PS polystyrene thermoplastic               |
| mounting width          | 69 mm                                      |
| mounting height         | 76 mm                                      |
| max. installation depth | 45 mm                                      |
| width                   | 98 mm                                      |
| height:                 | 98 mm                                      |
| depth                   | 61 mm                                      |
| Weight                  | 0,142 kg                                   |
| in accordance with      | IEC 60 670-22                              |

### Drawings

Dimension drawing