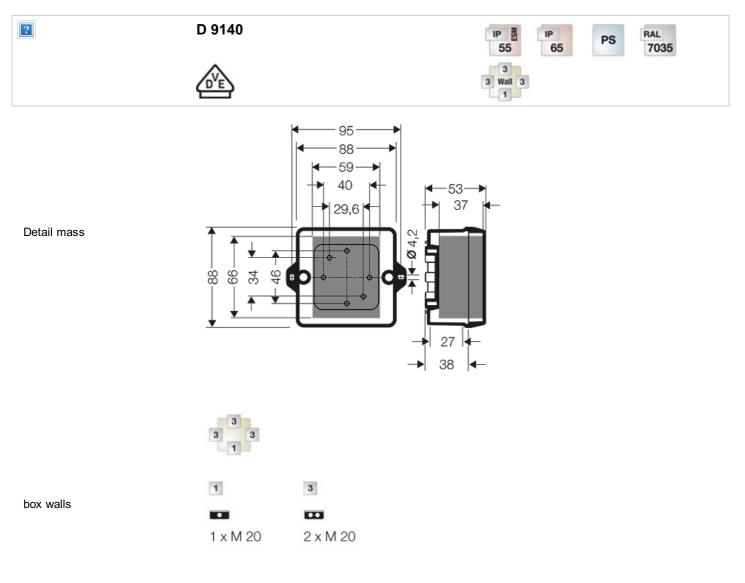

| Degree of protection:   | IP 55 (ESM)                                |
|-------------------------|--------------------------------------------|
| Degree of protection:   | (refer to index cable entry systems) IP 65 |
| Material:               | PS polystyrene thermoplastic               |
| mounting width          | 69 mm                                      |
| mounting height         | 76 mm                                      |
| max. installation depth | 45 mm                                      |
| width                   | 98 mm                                      |
| height:                 | 98 mm                                      |
| depth                   | 61 mm                                      |
| Weight                  | 0,142 kg                                   |
| in accordance with      | IEC 60 670-22                              |

### Drawings

Dimension drawing