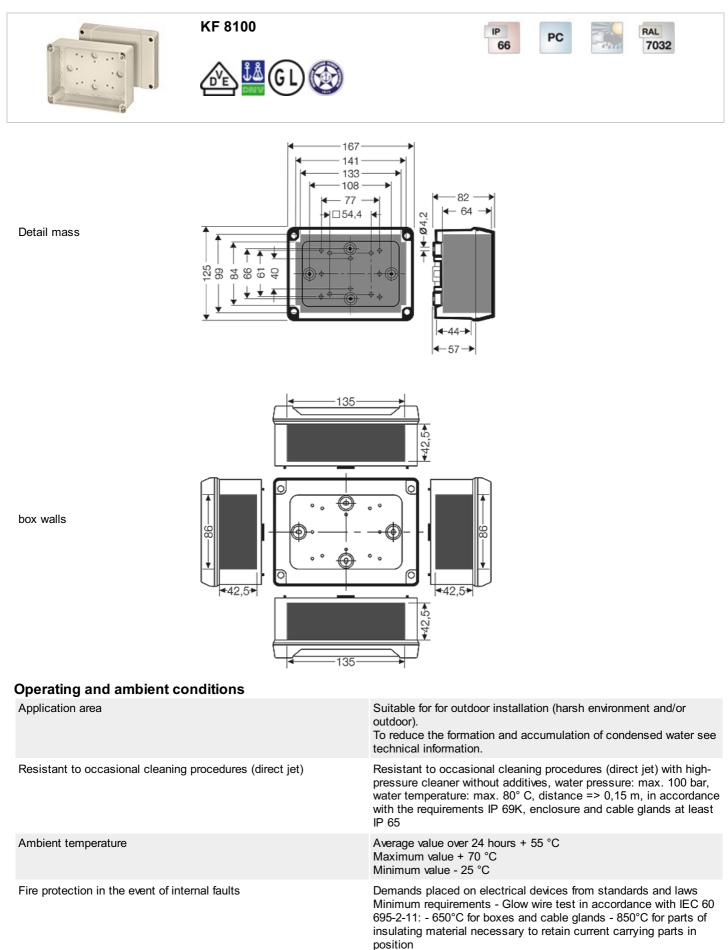

| wall thickness of the bottom part | 2,8 mm                                                                                           |
|-----------------------------------|--------------------------------------------------------------------------------------------------|
| Degree of protection:             | IP 66                                                                                            |
| Material:                         | PC-GFS (polycarbonate)                                                                           |
| mounting width                    | 141 mm                                                                                           |
| mounting height                   | 99 mm                                                                                            |
| max. installation depth           | 64 mm                                                                                            |
| width                             | 167 mm                                                                                           |
| height:                           | 125 mm                                                                                           |
| depth                             | 82 mm                                                                                            |
| Weight                            | 0,38 kg                                                                                          |
| in accordance with                | IEC 60 670-22                                                                                    |
| in accordance with                | Det Norske Veritas Certificate No.: E-9149<br>Germanischer Lloyd Certificate No.: 12 941 - 11 HH |

#### Drawings