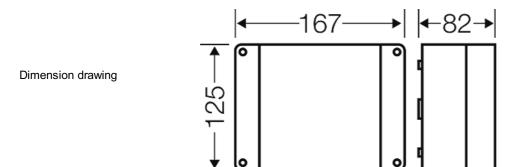

| wall thickness of the bottom part | 2,8 mm                                                                                           |
|-----------------------------------|--------------------------------------------------------------------------------------------------|
| Degree of protection:             | IP 66                                                                                            |
| Material:                         | PC-GFS (polycarbonate)                                                                           |
| mounting width                    | 141 mm                                                                                           |
| mounting height                   | 99 mm                                                                                            |
| max. installation depth           | 64 mm                                                                                            |
| width                             | 167 mm                                                                                           |
| height:                           | 125 mm                                                                                           |
| depth                             | 82 mm                                                                                            |
| Weight                            | 0,38 kg                                                                                          |
| in accordance with                | IEC 60 670-22                                                                                    |
| in accordance with                | Det Norske Veritas Certificate No.: E-9149<br>Germanischer Lloyd Certificate No.: 12 941 - 11 HH |

#### Drawings