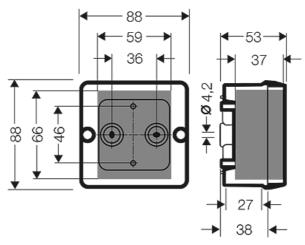

| wall thickness of the bottom part | 2,3 mm                                      |
|-----------------------------------|---------------------------------------------|
| Degree of protection:             | IP 66                                       |
| Material:                         | PC-GFS (polycarbonate)                      |
| mounting width                    | 59 mm                                       |
| mounting height                   | 66 mm                                       |
| max. installation depth           | 37 mm                                       |
| width                             | 88 mm                                       |
| height:                           | 88 mm                                       |
| depth                             | 53 mm                                       |
| Weight                            | 0,132 kg                                    |
| in accordance with                | IEC 60 670-22                               |
| in accordance with                | Det Norske Veritas Certificate No.: E-13276 |

# Cable junction boxes for harsh environment and (or) outdoor installation with box walls without cable entries

Detail mass

Box walls