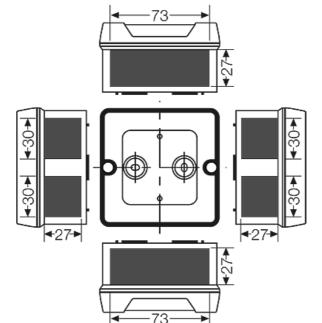

### **Drawings**

Dimension drawing

# Cable junction boxes for harsh environment and (or) outdoor installation with box walls without cable entries

Detail mass

Box walls

| wall thickness of the bottom part | 2,3 mm                                      |
|-----------------------------------|---------------------------------------------|
| Degree of protection:             | IP 66                                       |
| Material:                         | PC-GFS (polycarbonate)                      |
| mounting width                    | 59 mm                                       |
| mounting height                   | 66 mm                                       |
| max. installation depth           | 37 mm                                       |
| width                             | 88 mm                                       |
| height:                           | 88 mm                                       |
| depth                             | 53 mm                                       |
| Weight                            | 0,132 kg                                    |
| in accordance with                | IEC 60 670-22                               |
| in accordance with                | Det Norske Veritas Certificate No.: E-13276 |