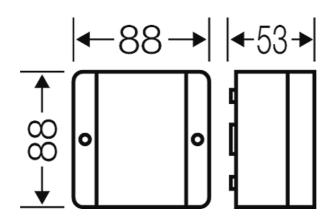

| wall thickness of the bottom part | 2,3 mm                                      |
|-----------------------------------|---------------------------------------------|
| Degree of protection:             | IP 66                                       |
| Material:                         | PC-GFS (polycarbonate)                      |
| mounting width                    | 59 mm                                       |
| mounting height                   | 66 mm                                       |
| max. installation depth           | 37 mm                                       |
| width                             | 88 mm                                       |
| height:                           | 88 mm                                       |
| depth                             | 53 mm                                       |
| Weight                            | 0,132 kg                                    |
| in accordance with                | IEC 60 670-22                               |
| in accordance with                | Det Norske Veritas Certificate No.: E-13276 |

### **Drawings**

Dimension drawing