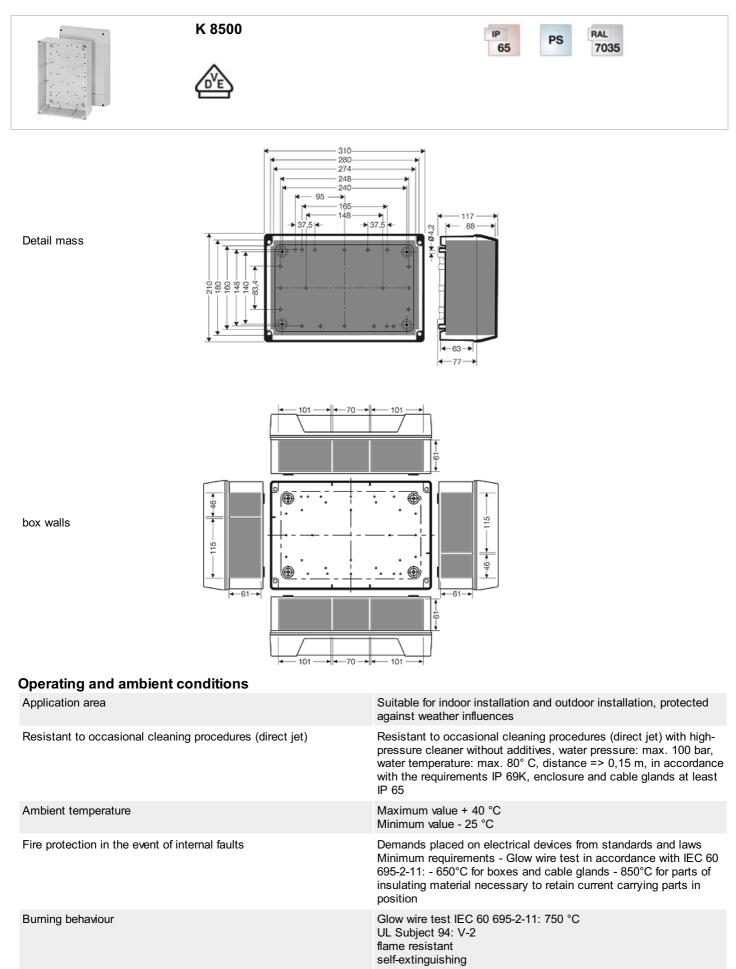

### Cable junction boxes for harsh environment and outdoor with box walls without cable entries

- without terminals
- box walls without knockouts
- wall surface can be drilled individually for cable entry max. M 50
- for normal environment and protected outdoor
- colour: grey, RAL 7035

| wall thickness of the bottom part | 3 mm                         |
|-----------------------------------|------------------------------|
| Degree of protection:             | IP 65                        |
| Material:                         | PS polystyrene thermoplastic |
| mounting width                    | 180 mm                       |
| mounting height                   | 280 mm                       |
| max. installation depth           | 88 mm                        |
| width                             | 210 mm                       |
| height:                           | 310 mm                       |
| depth                             | 117 mm                       |
| Weight                            | 1,34 kg                      |
| in accordance with                | IEC 60 670-22                |

# Cable junction boxes for harsh environment and outdoor with box walls without cable entries

| К 8500<br>ССС<br>К 8500                      | IP PS RAL<br>65 7035 |
|----------------------------------------------|----------------------|
| Degree of protection against mechanical load | IK07 (2 Joule)       |
| Toxic behaviour                              | halogen-free         |

Note:

silicone-free "halogen-free" in accordance with the examination of the cables and insulated wires - corrosiveness of fumes - as per IEC 754-2

For material properties see technical data.