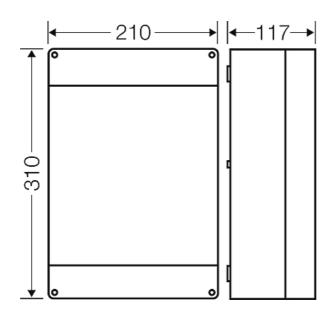

| wall thickness of the bottom part | 3 mm                         |
|-----------------------------------|------------------------------|
| Degree of protection:             | IP 65                        |
| Material:                         | PS polystyrene thermoplastic |
| mounting width                    | 180 mm                       |
| mounting height                   | 280 mm                       |
| max. installation depth           | 88 mm                        |
| width                             | 210 mm                       |
| height:                           | 310 mm                       |
| depth                             | 117 mm                       |
| Weight                            | 1,34 kg                      |
| in accordance with                | IEC 60 670-22                |

#### Drawings

Dimension drawing