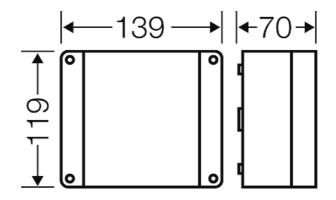

| wall thickness of the bottom part | 2,6 mm                       |
|-----------------------------------|------------------------------|
| Degree of protection:             | IP 65                        |
| Material:                         | PS polystyrene thermoplastic |
| mounting width                    | 114 mm                       |
| mounting height                   | 94 mm                        |
| max. installation depth           | 52 mm                        |
| width                             | 139 mm                       |
| height:                           | 119 mm                       |
| depth                             | 70 mm                        |
| Weight                            | 0,23 kg                      |
| in accordance with                | IEC 60 670-22                |

#### Drawings

Dimension drawing