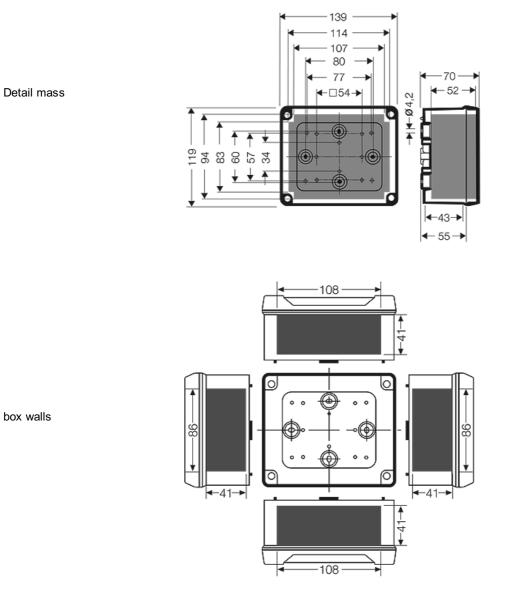

| wall thickness of the bottom part | 2,6 mm                       |
|-----------------------------------|------------------------------|
| Degree of protection:             | IP 65                        |
| Material:                         | PS polystyrene thermoplastic |
| mounting width                    | 114 mm                       |
| mounting height                   | 94 mm                        |
| max. installation depth           | 52 mm                        |
| width                             | 139 mm                       |
| height:                           | 119 mm                       |
| depth                             | 70 mm                        |
| Weight                            | 0,23 kg                      |
| in accordance with                | IEC 60 670-22                |

#### Drawings

Dimension drawing

#### Cable junction boxes for harsh environment and outdoor with box walls without cable entries

box walls