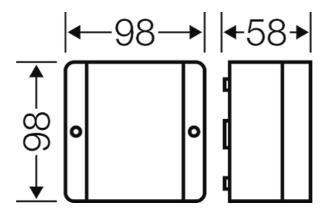

| wall thickness of the bottom part | 2,3 mm                       |
|-----------------------------------|------------------------------|
| Degree of protection:             | IP 65                        |
| Material:                         | PS polystyrene thermoplastic |
| mounting width                    | 69 mm                        |
| mounting height                   | 76 mm                        |
| max. installation depth           | 42 mm                        |
| width                             | 98 mm                        |
| height:                           | 98 mm                        |
| depth                             | 58 mm                        |
| Weight                            | 0,12 kg                      |
| in accordance with                | IEC 60 670-22                |

#### Drawings

Dimension drawing