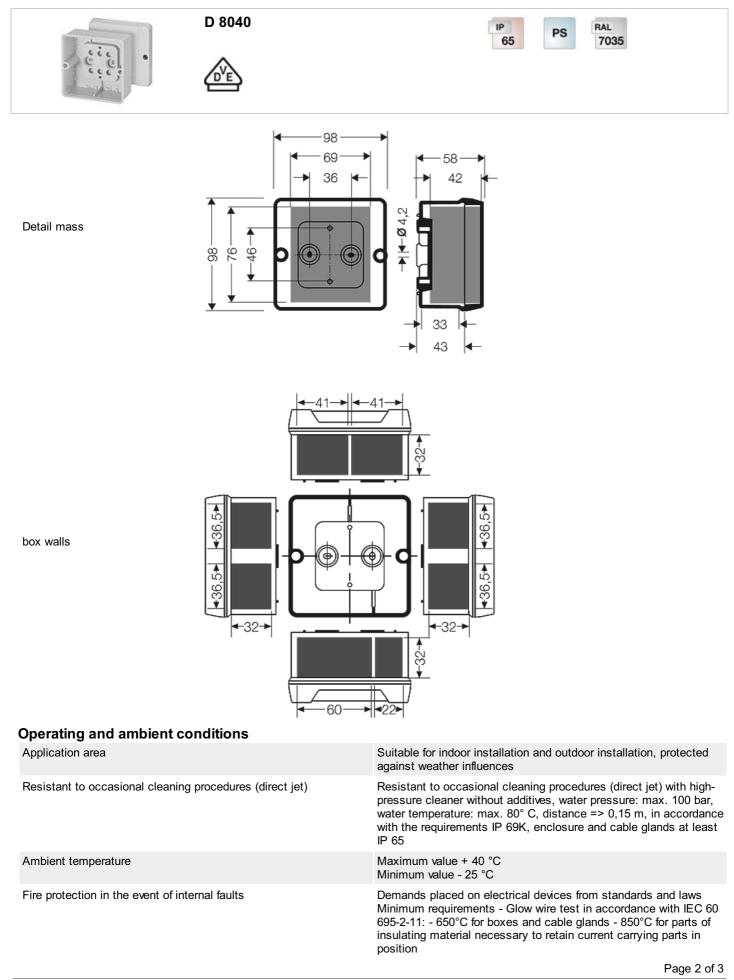

#### Cable junction boxes for normal environment and protected outdoor

- without terminals
- box walls without knockouts
- wall surface can be drilled individually for cable entry max. M 20
- for normal environment and protected outdoor
- colour: grey, RAL 7035

| wall thickness of the bottom part | 2,3 mm                       |
|-----------------------------------|------------------------------|
| Degree of protection:             | IP 65                        |
| Material:                         | PS polystyrene thermoplastic |
| mounting width                    | 69 mm                        |
| mounting height                   | 76 mm                        |
| max. installation depth           | 42 mm                        |
| width                             | 98 mm                        |
| height:                           | 98 mm                        |
| depth                             | 58 mm                        |
| Weight                            | 0,12 kg                      |
| in accordance with                | IEC 60 670-22                |

#### Cable junction boxes for normal environment and protected outdoor

| D 8040                                       | IP<br>65<br>PS<br>RAL<br>7035                                                                                                                                       |
|----------------------------------------------|---------------------------------------------------------------------------------------------------------------------------------------------------------------------|
| Burning behaviour                            | Glow wire test IEC 60 695-2-11: 750 °C<br>UL Subject 94: V-2<br>flame resistant<br>self-extinguishing                                                               |
| Degree of protection against mechanical load | IK07 (2 Joule)                                                                                                                                                      |
| Toxic behaviour                              | halogen-free<br>silicone-free<br>"halogen-free" in accordance with the examination of the cables<br>and insulated wires - corrosiveness of fumes - as per IEC 754-2 |
| Note:                                        | For material properties see technical data.                                                                                                                         |