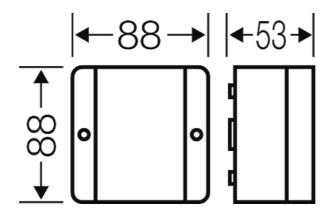

| wall thickness of the bottom part | 2,3 mm                       |
|-----------------------------------|------------------------------|
| Degree of protection:             | IP 65                        |
| Material:                         | PS polystyrene thermoplastic |
| mounting width                    | 59 mm                        |
| mounting height                   | 66 mm                        |
| max. installation depth           | 37 mm                        |
| width                             | 88 mm                        |
| height:                           | 88 mm                        |
| depth                             | 53 mm                        |
| Weight                            | 0,109 kg                     |
| in accordance with                | IEC 60 670-22                |

#### Drawings

Dimension drawing