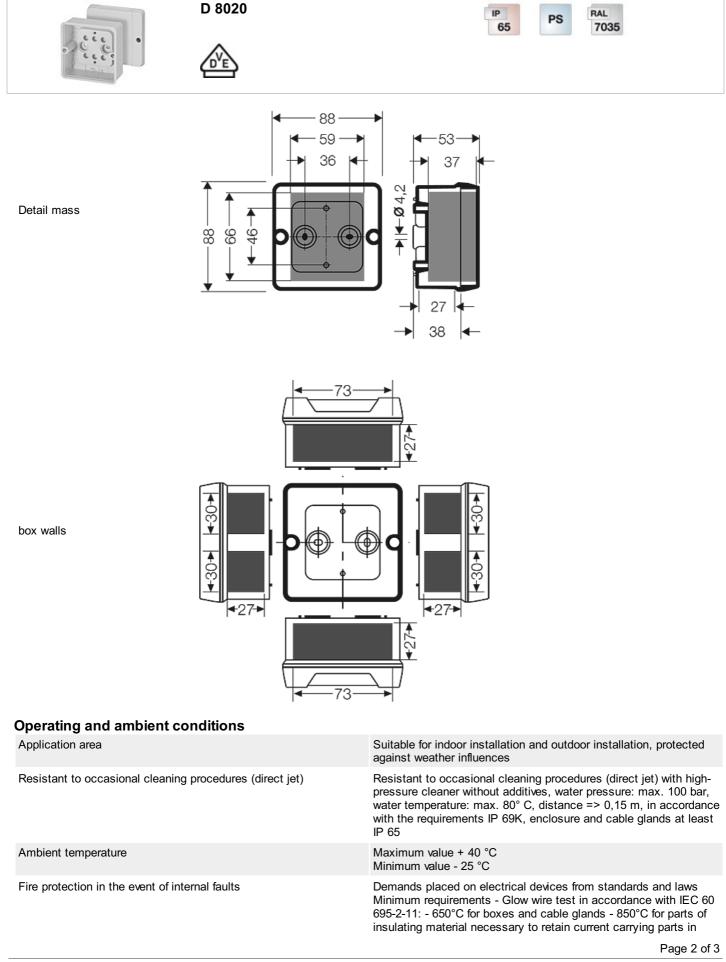

| wall thickness of the bottom part | 2,3 mm                       |
|-----------------------------------|------------------------------|
| Degree of protection:             | IP 65                        |
| Material:                         | PS polystyrene thermoplastic |
| mounting width                    | 59 mm                        |
| mounting height                   | 66 mm                        |
| max. installation depth           | 37 mm                        |
| width                             | 88 mm                        |
| height:                           | 88 mm                        |
| depth                             | 53 mm                        |
| Weight                            | 0,109 kg                     |
| in accordance with                | IEC 60 670-22                |

#### Drawings

Dimension drawing

# Cable junction boxes for harsh environment and outdoor with box walls without cable entries

| D 8020                                       | IP<br>65<br>PS<br>RAL<br>7035                                                                                                                                       |
|----------------------------------------------|---------------------------------------------------------------------------------------------------------------------------------------------------------------------|
|                                              |                                                                                                                                                                     |
|                                              | position                                                                                                                                                            |
| Burning behaviour                            | Glow wire test IEC 60 695-2-11: 750 °C<br>UL Subject 94: V-2<br>flame resistant<br>self-extinguishing                                                               |
| Degree of protection against mechanical load | IK07 (2 Joule)                                                                                                                                                      |
| Toxic behaviour                              | halogen-free<br>silicone-free<br>"halogen-free" in accordance with the examination of the cables<br>and insulated wires - corrosiveness of fumes - as per IEC 754-2 |
| Note:                                        | For material properties see technical data.                                                                                                                         |