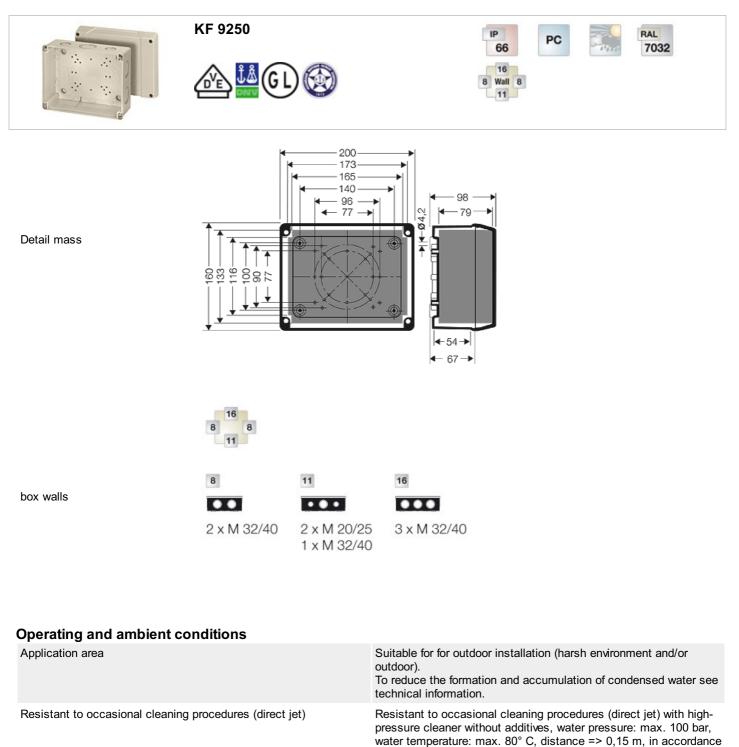

| Degree of protection:   | IP 66                                                                                                                                                                                                            |
|-------------------------|------------------------------------------------------------------------------------------------------------------------------------------------------------------------------------------------------------------|
| Material:               | PC-GFS (polycarbonate)                                                                                                                                                                                           |
| mounting width          | 173 mm                                                                                                                                                                                                           |
| mounting height         | 133 mm                                                                                                                                                                                                           |
| max. installation depth | 79 mm                                                                                                                                                                                                            |
| width                   | 200 mm                                                                                                                                                                                                           |
| height:                 | 160 mm                                                                                                                                                                                                           |
| depth                   | 98 mm                                                                                                                                                                                                            |
| Weight                  | 0,507 kg                                                                                                                                                                                                         |
| in accordance with      | IEC 60 670-22                                                                                                                                                                                                    |
| in accordance with      | Det Norske Veritas Certificate No.: E-9149<br>Germanischer Lloyd Certificate No.: 12 941 - 11 HH<br>Russian Maritime Register of Shipping, technical documentation is<br>approved by the letter No. 250-011-2-39 |

### Drawings

Dimension drawing