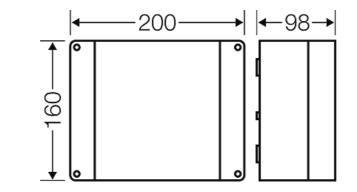

| Degree of protection:   | IP 66                                                                                                                                                                                                            |
|-------------------------|------------------------------------------------------------------------------------------------------------------------------------------------------------------------------------------------------------------|
| Material:               | PC-GFS (polycarbonate)                                                                                                                                                                                           |
| mounting width          | 173 mm                                                                                                                                                                                                           |
| mounting height         | 133 mm                                                                                                                                                                                                           |
| max. installation depth | 79 mm                                                                                                                                                                                                            |
| width                   | 200 mm                                                                                                                                                                                                           |
| height:                 | 160 mm                                                                                                                                                                                                           |
| depth                   | 98 mm                                                                                                                                                                                                            |
| Weight                  | 0,507 kg                                                                                                                                                                                                         |
| in accordance with      | IEC 60 670-22                                                                                                                                                                                                    |
| in accordance with      | Det Norske Veritas Certificate No.: E-9149<br>Germanischer Lloyd Certificate No.: 12 941 - 11 HH<br>Russian Maritime Register of Shipping, technical documentation is<br>approved by the letter No. 250-011-2-39 |

### Drawings

Dimension drawing