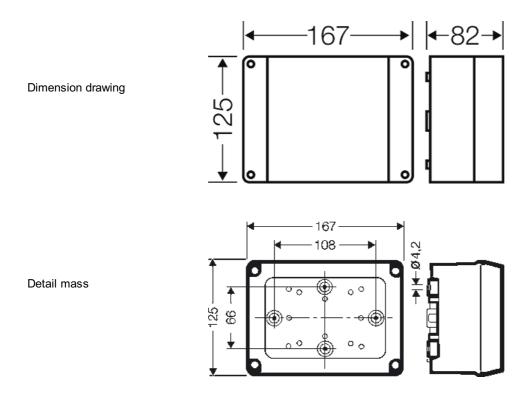

| rated insulation voltage       | AC/DC 690 V                                                                                                                                                                                                      |
|--------------------------------|------------------------------------------------------------------------------------------------------------------------------------------------------------------------------------------------------------------|
| current carrying capacity      | 63 A                                                                                                                                                                                                             |
| tightening torque for terminal | 2,0 Nm                                                                                                                                                                                                           |
| Degree of protection:          | IP 66                                                                                                                                                                                                            |
| Material:                      | PC-GFS (polycarbonate)                                                                                                                                                                                           |
| width                          | 167 mm                                                                                                                                                                                                           |
| height:                        | 125 mm                                                                                                                                                                                                           |
| depth                          | 82 mm                                                                                                                                                                                                            |
| Weight                         | 0,462 kg                                                                                                                                                                                                         |
| in accordance with             | IEC 60 670-22                                                                                                                                                                                                    |
| in accordance with             | Det Norske Veritas Certificate No.: E-9149<br>Germanischer Lloyd Certificate No.: 12 941 - 11 HH<br>Russian Maritime Register of Shipping, technical documentation is<br>approved by the letter No. 250-011-2-39 |

## **Drawings**