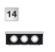

#### **Drawings**

Dimension drawing

| Degree of protection:   | IP 66                                                                                                                                                                                                            |
|-------------------------|------------------------------------------------------------------------------------------------------------------------------------------------------------------------------------------------------------------|
| Material:               | PC-GFS (polycarbonate)                                                                                                                                                                                           |
| mounting width          | 141 mm                                                                                                                                                                                                           |
| mounting height         | 99 mm                                                                                                                                                                                                            |
| max. installation depth | 64 mm                                                                                                                                                                                                            |
| width                   | 167 mm                                                                                                                                                                                                           |
| height:                 | 125 mm                                                                                                                                                                                                           |
| depth                   | 82 mm                                                                                                                                                                                                            |
| Weight                  | 0,334 kg                                                                                                                                                                                                         |
| in accordance with      | IEC 60 670-22                                                                                                                                                                                                    |
| in accordance with      | Det Norske Veritas Certificate No.: E-9149<br>Germanischer Lloyd Certificate No.: 12 941 - 11 HH<br>Russian Maritime Register of Shipping, technical documentation is<br>approved by the letter No. 250-011-2-39 |