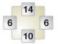

#### **Drawings**

Dimension drawing

| Degree of protection:   | IP 66                                                                                                                                                                                                            |
|-------------------------|------------------------------------------------------------------------------------------------------------------------------------------------------------------------------------------------------------------|
| Material:               | PC-GFS (polycarbonate)                                                                                                                                                                                           |
| mounting width          | 141 mm                                                                                                                                                                                                           |
| mounting height         | 99 mm                                                                                                                                                                                                            |
| max. installation depth | 64 mm                                                                                                                                                                                                            |
| width                   | 167 mm                                                                                                                                                                                                           |
| height:                 | 125 mm                                                                                                                                                                                                           |
| depth                   | 82 mm                                                                                                                                                                                                            |
| Weight                  | 0,334 kg                                                                                                                                                                                                         |
| in accordance with      | IEC 60 670-22                                                                                                                                                                                                    |
| in accordance with      | Det Norske Veritas Certificate No.: E-9149<br>Germanischer Lloyd Certificate No.: 12 941 - 11 HH<br>Russian Maritime Register of Shipping, technical documentation is<br>approved by the letter No. 250-011-2-39 |