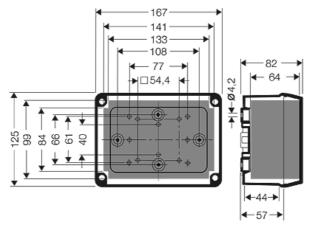

#### **Drawings**

Dimension drawing

| Degree of protection:   | IP 66                                                                                                                                                                                                            |
|-------------------------|------------------------------------------------------------------------------------------------------------------------------------------------------------------------------------------------------------------|
| Material:               | PC-GFS (polycarbonate)                                                                                                                                                                                           |
| mounting width          | 141 mm                                                                                                                                                                                                           |
| mounting height         | 99 mm                                                                                                                                                                                                            |
| max. installation depth | 64 mm                                                                                                                                                                                                            |
| width                   | 167 mm                                                                                                                                                                                                           |
| height:                 | 125 mm                                                                                                                                                                                                           |
| depth                   | 82 mm                                                                                                                                                                                                            |
| Weight                  | 0,334 kg                                                                                                                                                                                                         |
| in accordance with      | IEC 60 670-22                                                                                                                                                                                                    |
| in accordance with      | Det Norske Veritas Certificate No.: E-9149<br>Germanischer Lloyd Certificate No.: 12 941 - 11 HH<br>Russian Maritime Register of Shipping, technical documentation is<br>approved by the letter No. 250-011-2-39 |