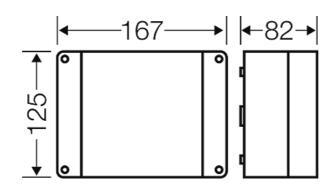

#### **Drawings**

Dimension drawing

| Degree of protection:   | IP 66                                                                                                                                                                                                            |
|-------------------------|------------------------------------------------------------------------------------------------------------------------------------------------------------------------------------------------------------------|
| Material:               | PC-GFS (polycarbonate)                                                                                                                                                                                           |
| mounting width          | 141 mm                                                                                                                                                                                                           |
| mounting height         | 99 mm                                                                                                                                                                                                            |
| max. installation depth | 64 mm                                                                                                                                                                                                            |
| width                   | 167 mm                                                                                                                                                                                                           |
| height:                 | 125 mm                                                                                                                                                                                                           |
| depth                   | 82 mm                                                                                                                                                                                                            |
| Weight                  | 0,334 kg                                                                                                                                                                                                         |
| in accordance with      | IEC 60 670-22                                                                                                                                                                                                    |
| in accordance with      | Det Norske Veritas Certificate No.: E-9149<br>Germanischer Lloyd Certificate No.: 12 941 - 11 HH<br>Russian Maritime Register of Shipping, technical documentation is<br>approved by the letter No. 250-011-2-39 |