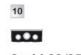

## Cable junction box "waterproof" for encapsulating

box walls

2 x M 25/32 2 x M 20/25 1 x M 25/32 3 x M 25/32