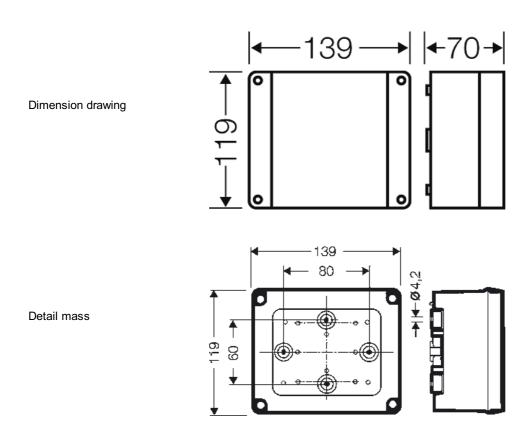

| rated insulation voltage       | AC/DC 690 V                                                                                                                                                                                             |
|--------------------------------|---------------------------------------------------------------------------------------------------------------------------------------------------------------------------------------------------------|
| tightening torque for terminal | 1,5 Nm                                                                                                                                                                                                  |
| Degree of protection:          | IP 66                                                                                                                                                                                                   |
| Material:                      | PC-GFS (polycarbonate)                                                                                                                                                                                  |
| width                          | 139 mm                                                                                                                                                                                                  |
| height:                        | 119 mm                                                                                                                                                                                                  |
| depth                          | 70 mm                                                                                                                                                                                                   |
| Weight                         | 0,299 kg                                                                                                                                                                                                |
| in accordance with             | IEC 60 670-22                                                                                                                                                                                           |
| in accordance with             | Det Norske Veritas Certificate No.: E-9149 Germanischer Lloyd Certificate No.: 12 941 - 11 HH Russian Maritime Register of Shipping, technical documentation is approved by the letter No. 250-011-2-39 |

### **Drawings**