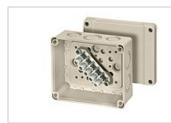

### Cable junction boxes "Outdoor - harsh environment and (or) outdoor"

- with terminals
- 5-pole per pole 4 x 2.5 mm² sol, 4 x 4 mm² sol, 3 x 6 mm² sol, 2 x 10 mm² sol
- cable entry via knockouts, order ASM separately (refer to index cable entry systems)
- "Outdoor harsh environment and (or) outdoor"
- colour: grey, RAL 7032

#### **KF 9065**

• 2.5-6 mm², Cu 3~

6 Wall 5

••

0 .. M 05/0/

1 x M 20/25 1 x M 25/32 2 x M 25/32

2 x M 20/25 1 x M 25/32