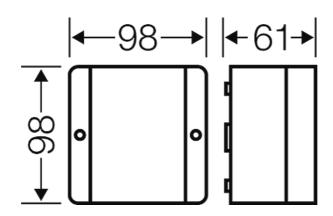

### **Drawings**

Dimension drawing

| rated insulation voltage       | AC/DC 690 V                                                                                                                                                                                                      |
|--------------------------------|------------------------------------------------------------------------------------------------------------------------------------------------------------------------------------------------------------------|
| tightening torque for terminal | 1,2 Nm                                                                                                                                                                                                           |
| Degree of protection:          | IP 66                                                                                                                                                                                                            |
| Material:                      | PC-GFS (polycarbonate)                                                                                                                                                                                           |
| width                          | 98 mm                                                                                                                                                                                                            |
| height:                        | 98 mm                                                                                                                                                                                                            |
| depth                          | 61 mm                                                                                                                                                                                                            |
| Weight                         | 0,178 kg                                                                                                                                                                                                         |
| in accordance with             | IEC 60 670-22                                                                                                                                                                                                    |
| in accordance with             | Det Norske Veritas Certificate No.: E-9149<br>Germanischer Lloyd Certificate No.: 12 941 - 11 HH<br>Russian Maritime Register of Shipping, technical documentation is<br>approved by the letter No. 250-011-2-39 |