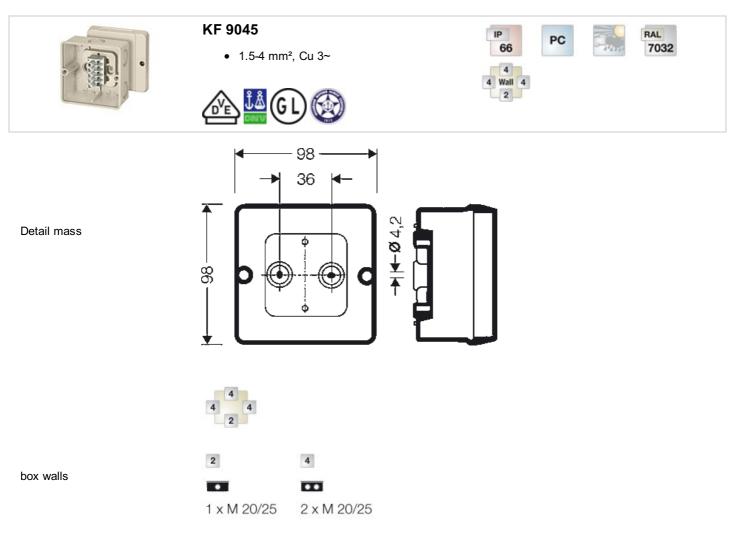

### Cable junction boxes "Outdoor - harsh environment and (or) outdoor"

- with terminals
- 5-pole per pole 6 x 1.5 mm² sol, 4 x 2.5 mm² sol, 3 x 4 mm² sol, 2 x 6 mm² sol
- cable entry via knockouts, order ASM separately (refer to index cable entry systems)
- "Outdoor harsh environment and (or) outdoor"
- colour: grey, RAL 7032

| rated insulation voltage       | AC/DC 690 V                                                                                                                                                                                                      |
|--------------------------------|------------------------------------------------------------------------------------------------------------------------------------------------------------------------------------------------------------------|
| tightening torque for terminal | 1,2 Nm                                                                                                                                                                                                           |
| Degree of protection:          | IP 66                                                                                                                                                                                                            |
| Material:                      | PC-GFS (polycarbonate)                                                                                                                                                                                           |
| width                          | 98 mm                                                                                                                                                                                                            |
| height:                        | 98 mm                                                                                                                                                                                                            |
| depth                          | 61 mm                                                                                                                                                                                                            |
| Weight                         | 0,178 kg                                                                                                                                                                                                         |
| in accordance with             | IEC 60 670-22                                                                                                                                                                                                    |
| in accordance with             | Det Norske Veritas Certificate No.: E-9149<br>Germanischer Lloyd Certificate No.: 12 941 - 11 HH<br>Russian Maritime Register of Shipping, technical documentation is<br>approved by the letter No. 250-011-2-39 |