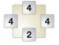

# Cable junction boxes "Outdoor - harsh environment and (or) outdoor"

box walls

4

1 x M 20/25

2 x M 20/25