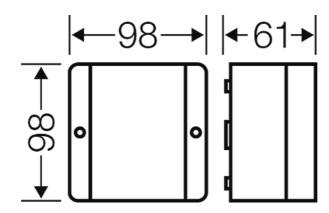

#### **Drawings**

Dimension drawing

| Degree of protection:   | IP 66                                                                                                                                                                                                            |
|-------------------------|------------------------------------------------------------------------------------------------------------------------------------------------------------------------------------------------------------------|
| Material:               | PC-GFS (polycarbonate)                                                                                                                                                                                           |
| mounting width          | 69 mm                                                                                                                                                                                                            |
| mounting height         | 76 mm                                                                                                                                                                                                            |
| max. installation depth | 45 mm                                                                                                                                                                                                            |
| width                   | 98 mm                                                                                                                                                                                                            |
| height:                 | 98 mm                                                                                                                                                                                                            |
| depth                   | 61 mm                                                                                                                                                                                                            |
| Weight                  | 0,1529 kg                                                                                                                                                                                                        |
| in accordance with      | IEC 60 670-22                                                                                                                                                                                                    |
| in accordance with      | Det Norske Veritas Certificate No.: E-9149<br>Germanischer Lloyd Certificate No.: 12 941 - 11 HH<br>Russian Maritime Register of Shipping, technical documentation is<br>approved by the letter No. 250-011-2-39 |