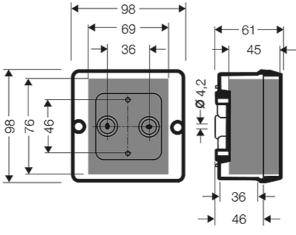

#### **Drawings**

Dimension drawing

| Degree of protection:   | IP 66                                                                                                                                                                                                            |
|-------------------------|------------------------------------------------------------------------------------------------------------------------------------------------------------------------------------------------------------------|
| Material:               | PC-GFS (polycarbonate)                                                                                                                                                                                           |
| mounting width          | 69 mm                                                                                                                                                                                                            |
| mounting height         | 76 mm                                                                                                                                                                                                            |
| max. installation depth | 45 mm                                                                                                                                                                                                            |
| width                   | 98 mm                                                                                                                                                                                                            |
| height:                 | 98 mm                                                                                                                                                                                                            |
| depth                   | 61 mm                                                                                                                                                                                                            |
| Weight                  | 0,1529 kg                                                                                                                                                                                                        |
| in accordance with      | IEC 60 670-22                                                                                                                                                                                                    |
| in accordance with      | Det Norske Veritas Certificate No.: E-9149<br>Germanischer Lloyd Certificate No.: 12 941 - 11 HH<br>Russian Maritime Register of Shipping, technical documentation is<br>approved by the letter No. 250-011-2-39 |

# Cable junction boxes "Outdoor - harsh environment and (or) outdoor"

box walls

4

1 x M 20/25

2 x M 20/25