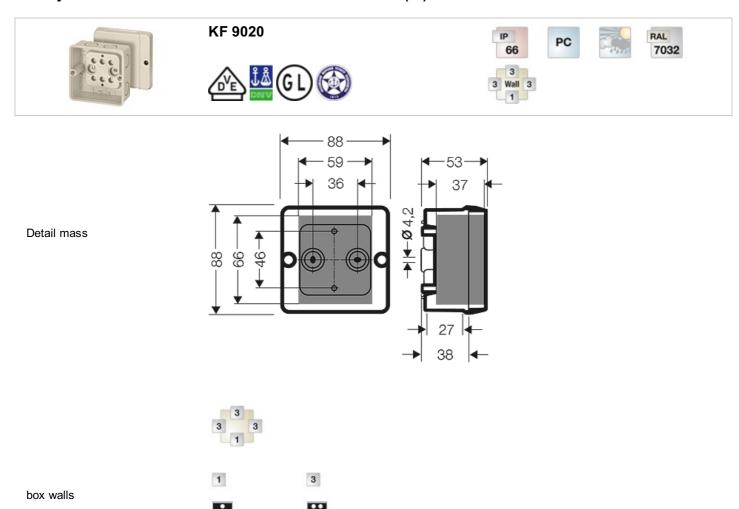

| Degree of protection:   | IP 66                                                                                                                                                                                                            |
|-------------------------|------------------------------------------------------------------------------------------------------------------------------------------------------------------------------------------------------------------|
| Material:               | PC-GFS (polycarbonate)                                                                                                                                                                                           |
| mounting width          | 59 mm                                                                                                                                                                                                            |
| mounting height         | 66 mm                                                                                                                                                                                                            |
| max. installation depth | 37 mm                                                                                                                                                                                                            |
| width                   | 88 mm                                                                                                                                                                                                            |
| height:                 | 88 mm                                                                                                                                                                                                            |
| depth                   | 53 mm                                                                                                                                                                                                            |
| Weight                  | 0,117 kg                                                                                                                                                                                                         |
| in accordance with      | IEC 60 670-22                                                                                                                                                                                                    |
| in accordance with      | Det Norske Veritas Certificate No.: E-9149<br>Germanischer Lloyd Certificate No.: 12 941 - 11 HH<br>Russian Maritime Register of Shipping, technical documentation is<br>approved by the letter No. 250-011-2-39 |

### **Drawings**

Dimension drawing