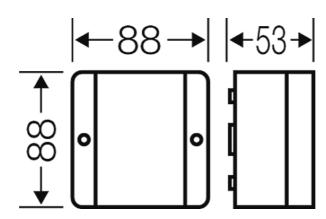

| Degree of protection:   | IP 66                                                                                                                                                                                                            |
|-------------------------|------------------------------------------------------------------------------------------------------------------------------------------------------------------------------------------------------------------|
| Material:               | PC-GFS (polycarbonate)                                                                                                                                                                                           |
| mounting width          | 59 mm                                                                                                                                                                                                            |
| mounting height         | 66 mm                                                                                                                                                                                                            |
| max. installation depth | 37 mm                                                                                                                                                                                                            |
| width                   | 88 mm                                                                                                                                                                                                            |
| height:                 | 88 mm                                                                                                                                                                                                            |
| depth                   | 53 mm                                                                                                                                                                                                            |
| Weight                  | 0,117 kg                                                                                                                                                                                                         |
| in accordance with      | IEC 60 670-22                                                                                                                                                                                                    |
| in accordance with      | Det Norske Veritas Certificate No.: E-9149<br>Germanischer Lloyd Certificate No.: 12 941 - 11 HH<br>Russian Maritime Register of Shipping, technical documentation is<br>approved by the letter No. 250-011-2-39 |

### **Drawings**

Dimension drawing