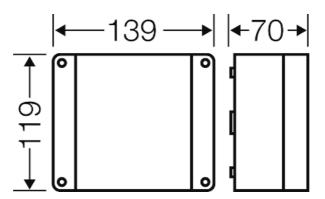

| Degree of protection:          | For totally encapsulated cable junction boxes the degree of protection of enclosures according to DIN EN 60529 is not applicable. |
|--------------------------------|-----------------------------------------------------------------------------------------------------------------------------------|
| rated insulation voltage       | AC/DC 690 V                                                                                                                       |
| tightening torque for terminal | 1,5 Nm                                                                                                                            |
| Material:                      | PC-GFS (polycarbonate)                                                                                                            |
| width                          | 139 mm                                                                                                                            |
| height:                        | 119 mm                                                                                                                            |
| depth                          | 70 mm                                                                                                                             |
| Weight                         | 1.245 kg                                                                                                                          |
| in accordance with             | DIN VDE V 0606-22-100                                                                                                             |

#### Drawings