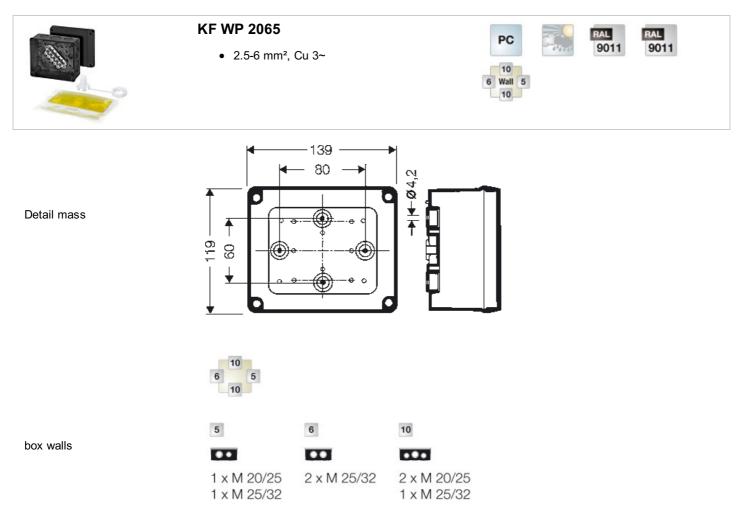

#### Cable junction box "waterproof" for encapsulating

- with terminals
- 5-pole per pole 4 x 2.5 mm<sup>2</sup> sol, 4 x 4 mm<sup>2</sup> sol, 3 x 6 mm<sup>2</sup> sol, 2 x 10 mm<sup>2</sup> sol
- · cable entry via knockouts, order ASS separately (refer to index cable entry systems)
- cable junction box for encapsulating
- · for ground installation without live loads or in risk of condensation formation and ingress of liquids
- installation permanently under water up to a depth of 1 meter possible
- · with sealing compound and sealing plug
- in case of re-installation or testing the sealing compound can be removed easily
- Check the expiry date of the sealing compound!
- enclosure volume 750 ml
- colour: black, RAL 9011

| Degree of protection:          | For totally encapsulated cable junction boxes the degree of protection of enclosures according to DIN EN 60529 is not applicable. |
|--------------------------------|-----------------------------------------------------------------------------------------------------------------------------------|
| rated insulation voltage       | AC/DC 690 V                                                                                                                       |
| tightening torque for terminal | 1,5 Nm                                                                                                                            |
| Material:                      | PC-GFS (polycarbonate)                                                                                                            |
| width                          | 139 mm                                                                                                                            |
| height:                        | 119 mm                                                                                                                            |
| depth                          | 70 mm                                                                                                                             |
| Weight                         | 1.245 kg                                                                                                                          |
| in accordance with             | DIN VDE V 0606-22-100                                                                                                             |

#### Drawings