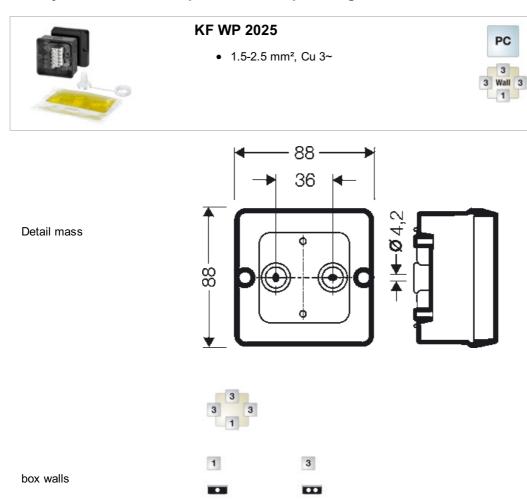

#### **KF WP 2025**

• 1.5-2.5 mm², Cu 3~

- · with terminals
- 5-pole per pole 6 x 1.5 mm² sol, 4 x 2.5 mm² sol, 3 x 4 mm² sol
- cable entry via knockouts, order ASS separately (refer to index cable entry systems)
- cable junction box for encapsulating
- · for ground installation without live loads or in risk of condensation formation and ingress of liquids
- installation permanently under water up to a depth of 1 meter possible
- · with sealing compound and sealing plug
- in case of re-installation or testing the sealing compound can be removed easily
- Check the expiry date of the sealing compound!
- enclosure volume 250 ml
- colour: black, RAL 9011

| Degree of protection:          | For totally encapsulated cable junction boxes the degree of protection of enclosures according to DIN EN 60529 is not applicable. |
|--------------------------------|-----------------------------------------------------------------------------------------------------------------------------------|
| rated insulation voltage       | AC/DC 690 V                                                                                                                       |
| tightening torque for terminal | 1,2 Nm                                                                                                                            |
| Material:                      | PC-GFS (polycarbonate)                                                                                                            |
| width                          | 88 mm                                                                                                                             |
| height:                        | 88 mm                                                                                                                             |
| depth                          | 53 mm                                                                                                                             |
| Weight                         | 0.522 kg                                                                                                                          |
| in accordance with             | DIN VDE V 0606-22-100                                                                                                             |

#### **Drawings**

Dimension drawing