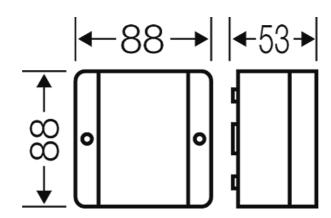

| Degree of protection:          | For totally encapsulated cable junction boxes the degree of protection of enclosures according to DIN EN 60529 is not applicable. |
|--------------------------------|-----------------------------------------------------------------------------------------------------------------------------------|
| rated insulation voltage       | AC/DC 690 V                                                                                                                       |
| tightening torque for terminal | 1,2 Nm                                                                                                                            |
| Material:                      | PC-GFS (polycarbonate)                                                                                                            |
| width                          | 88 mm                                                                                                                             |
| height:                        | 88 mm                                                                                                                             |
| depth                          | 53 mm                                                                                                                             |
| Weight                         | 0.522 kg                                                                                                                          |
| in accordance with             | DIN VDE V 0606-22-100                                                                                                             |

#### **Drawings**

Dimension drawing