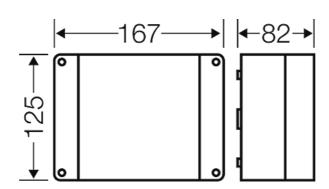

| Degree of protection:          | For totally encapsulated cable junction boxes the degree of protection of enclosures according to DIN EN 60529 is not applicable. |
|--------------------------------|-----------------------------------------------------------------------------------------------------------------------------------|
| rated insulation voltage       | AC/DC 690 V                                                                                                                       |
| current carrying capacity      | 63 A                                                                                                                              |
| tightening torque for terminal | 2,0 Nm                                                                                                                            |
| Material:                      | PC-GFS (polycarbonate)                                                                                                            |
| width                          | 167 mm                                                                                                                            |
| height:                        | 125 mm                                                                                                                            |
| depth                          | 82 mm                                                                                                                             |
| Weight                         | 1.927 kg                                                                                                                          |
| in accordance with             | DIN VDE V 0606-22-100                                                                                                             |

## **Drawings**

Dimension drawing