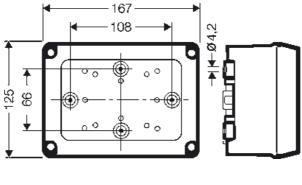

| Degree of protection:          | For totally encapsulated cable junction boxes the degree of protection of enclosures according to DIN EN 60529 is not applicable. |
|--------------------------------|-----------------------------------------------------------------------------------------------------------------------------------|
| rated insulation voltage       | AC/DC 690 V                                                                                                                       |
| current carrying capacity      | 63 A                                                                                                                              |
| tightening torque for terminal | 2,0 Nm                                                                                                                            |
| Material:                      | PC-GFS (polycarbonate)                                                                                                            |
| width                          | 167 mm                                                                                                                            |
| height:                        | 125 mm                                                                                                                            |
| depth                          | 82 mm                                                                                                                             |
| Weight                         | 1.927 kg                                                                                                                          |
| in accordance with             | DIN VDE V 0606-22-100                                                                                                             |

## **Drawings**

Dimension drawing

# Cable junction box "waterproof" for encapsulating

Detail mass

box walls

Operating and ambient conditions

| Application area                                         | Suitable for for outdoor installation (harsh environment and/or outdoor).  For application in ambient conditions with formation of condensation and ingress of water as well as for installation in the ground without traffic loads in accordance with DIN VDE V 0606-22-100 |
|----------------------------------------------------------|-------------------------------------------------------------------------------------------------------------------------------------------------------------------------------------------------------------------------------------------------------------------------------|
| Resistant to occasional cleaning procedures (direct jet) | Resistant to occasional cleaning procedures (direct jet)with high-<br>pressure cleaner without additives, water temperature: max. 80° C                                                                                                                                       |
| Ambient temperature                                      | Average value over 24 hours + 55 °C  Maximum value + 70 °C  Minimum value - 25 °C                                                                                                                                                                                             |
| Relative humidity                                        | 100 %                                                                                                                                                                                                                                                                         |
| Burning behaviour                                        | Glow wire test IEC 60 695-2-11: 960 °C UL Subject 94: V-0 flame resistant self-extinguishing                                                                                                                                                                                  |
| Degree of protection against mechanical load             | IK08 (5 Joule)                                                                                                                                                                                                                                                                |