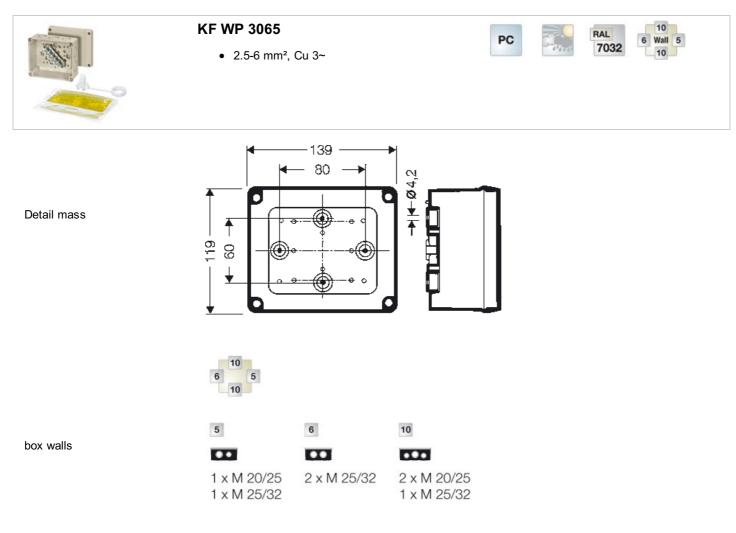

#### Cable junction box "waterproof" for encapsulating

|  | KF WP 3065         | PC      | RAL 6 Wall 5 |
|--|--------------------|---------|--------------|
|  | • 2.5-6 mm², Cu 3~ | - deter | 7032 10      |
|  |                    |         |              |
|  |                    |         |              |

- with terminals
- 5-pole per pole 4 x 2.5 mm<sup>2</sup> sol, 4 x 4 mm<sup>2</sup> sol, 3 x 6 mm<sup>2</sup> sol, 2 x 10 mm<sup>2</sup> sol
- cable entry via knockouts, order ASM separately (refer to index cable entry systems)
- cable junction box for encapsulating
- · for ground installation without live loads or in risk of condensation formation and ingress of liquids
- installation permanently under water up to a depth of 1 meter possible
- · with sealing compound and sealing plug
- in case of re-installation or testing the sealing compound can be removed easily
- Check the expiry date of the sealing compound!
- enclosure volume 750 ml
- colour: grey, RAL 7032

| Degree of protection:          | For totally encapsulated cable junction boxes the degree of protection of enclosures according to DIN EN 60529 is not applicable. |
|--------------------------------|-----------------------------------------------------------------------------------------------------------------------------------|
| rated insulation voltage       | AC/DC 690 V                                                                                                                       |
| tightening torque for terminal | 1,5 Nm                                                                                                                            |
| Material:                      | PC-GFS (polycarbonate)                                                                                                            |
| width                          | 139 mm                                                                                                                            |
| height:                        | 119 mm                                                                                                                            |
| depth                          | 70 mm                                                                                                                             |
| Weight                         | 1.261 kg                                                                                                                          |
| in accordance with             | DIN VDE V 0606-22-100                                                                                                             |

#### Drawings