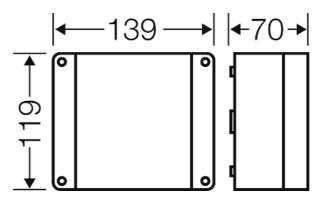

| Degree of protection:          | For totally encapsulated cable junction boxes the degree of protection of enclosures according to DIN EN 60529 is not applicable. |
|--------------------------------|-----------------------------------------------------------------------------------------------------------------------------------|
| rated insulation voltage       | AC/DC 690 V                                                                                                                       |
| tightening torque for terminal | 1,5 Nm                                                                                                                            |
| Material:                      | PC-GFS (polycarbonate)                                                                                                            |
| width                          | 139 mm                                                                                                                            |
| height:                        | 119 mm                                                                                                                            |
| depth                          | 70 mm                                                                                                                             |
| Weight                         | 1.261 kg                                                                                                                          |
| in accordance with             | DIN VDE V 0606-22-100                                                                                                             |

#### Drawings