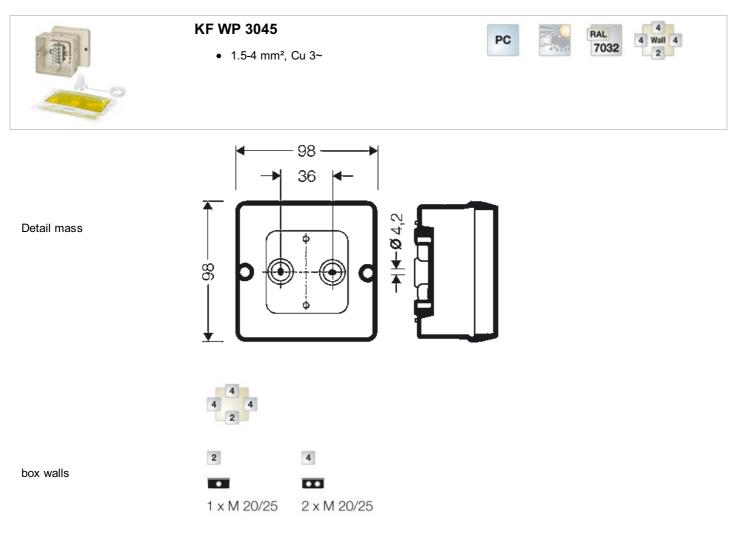

#### Cable junction box "waterproof" for encapsulating

- with terminals
- 5-pole per pole 6 x 1.5 mm<sup>2</sup> sol, 4 x 2.5 mm<sup>2</sup> sol, 3 x 4 mm<sup>2</sup> sol, 2 x 6 mm<sup>2</sup> sol
- cable entry via knockouts, order ASM separately (refer to index cable entry systems)
- cable junction box for encapsulating
- · for ground installation without live loads or in risk of condensation formation and ingress of liquids
- installation permanently under water up to a depth of 1 meter possible
- · with sealing compound and sealing plug
- in case of re-installation or testing the sealing compound can be removed easily
- Check the expiry date of the sealing compound!
- enclosure volume 350 ml
- colour: grey, RAL 7032

| Degree of protection:          | For totally encapsulated cable junction boxes the degree of protection of enclosures according to DIN EN 60529 is not applicable. |
|--------------------------------|-----------------------------------------------------------------------------------------------------------------------------------|
| rated insulation voltage       | AC/DC 690 V                                                                                                                       |
| tightening torque for terminal | 1,2 Nm                                                                                                                            |
| Material:                      | PC-GFS (polycarbonate)                                                                                                            |
| width                          | 98 mm                                                                                                                             |
| height:                        | 98 mm                                                                                                                             |
| depth                          | 61 mm                                                                                                                             |
| Weight                         | 0.666 kg                                                                                                                          |
| in accordance with             | DIN VDE V 0606-22-100                                                                                                             |

#### Drawings

Dimension drawing