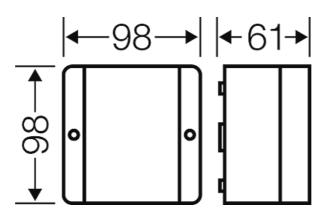

| Degree of protection:          | For totally encapsulated cable junction boxes the degree of protection of enclosures according to DIN EN 60529 is not applicable. |
|--------------------------------|-----------------------------------------------------------------------------------------------------------------------------------|
| rated insulation voltage       | AC/DC 690 V                                                                                                                       |
| tightening torque for terminal | 1,2 Nm                                                                                                                            |
| Material:                      | PC-GFS (polycarbonate)                                                                                                            |
| width                          | 98 mm                                                                                                                             |
| height:                        | 98 mm                                                                                                                             |
| depth                          | 61 mm                                                                                                                             |
| Weight                         | 0.666 kg                                                                                                                          |
| in accordance with             | DIN VDE V 0606-22-100                                                                                                             |

#### Drawings

Dimension drawing