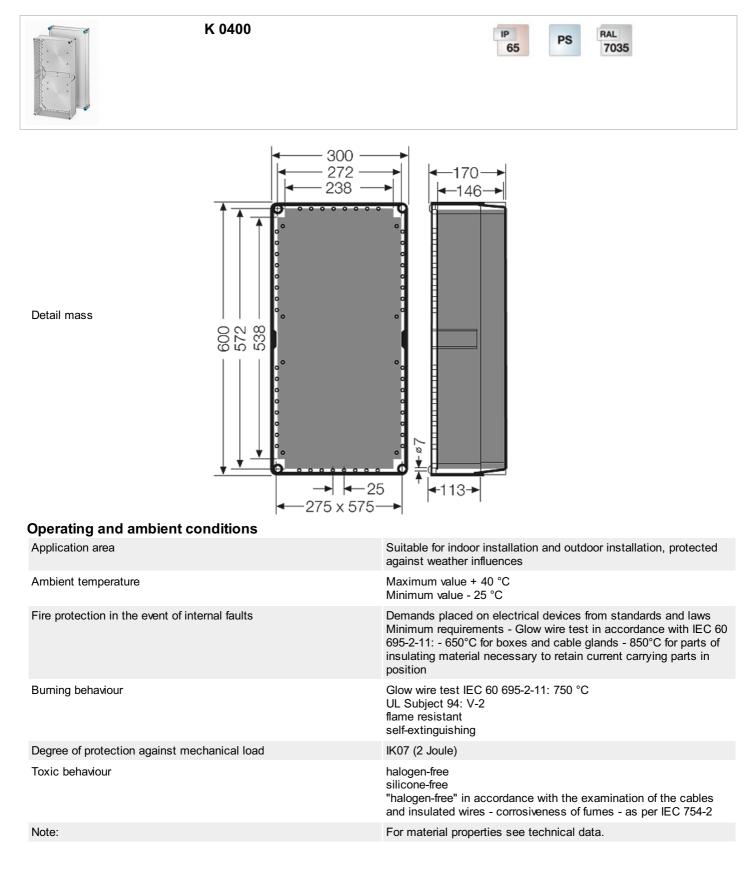

- lid fasteners for tool operation
- box walls without knockouts
- please order DIN rails or mounting plates additionallyfor normal environment and protected outdoor
- colour: grey, RAL 7035

| rated current:                    | for electrical devices up to 63 A   |
|-----------------------------------|-------------------------------------|
| wall thickness of the bottom part | 3,5 mm                              |
| Degree of protection:             | IP 65                               |
| Material:                         | PS polystyrene thermoplastic        |
| mounting width                    | 275 mm                              |
| mounting height                   | 575 mm                              |
| max. installation depth           | with built-in mounting plate 146 mm |
| max. installation depth           | with built-in DIN rail 135 mm       |
| width                             | 300 mm                              |
| height:                           | 600 mm                              |
| depth                             | 170 mm                              |
| Weight                            | 2,933 kg                            |

### Drawings

Dimension drawing