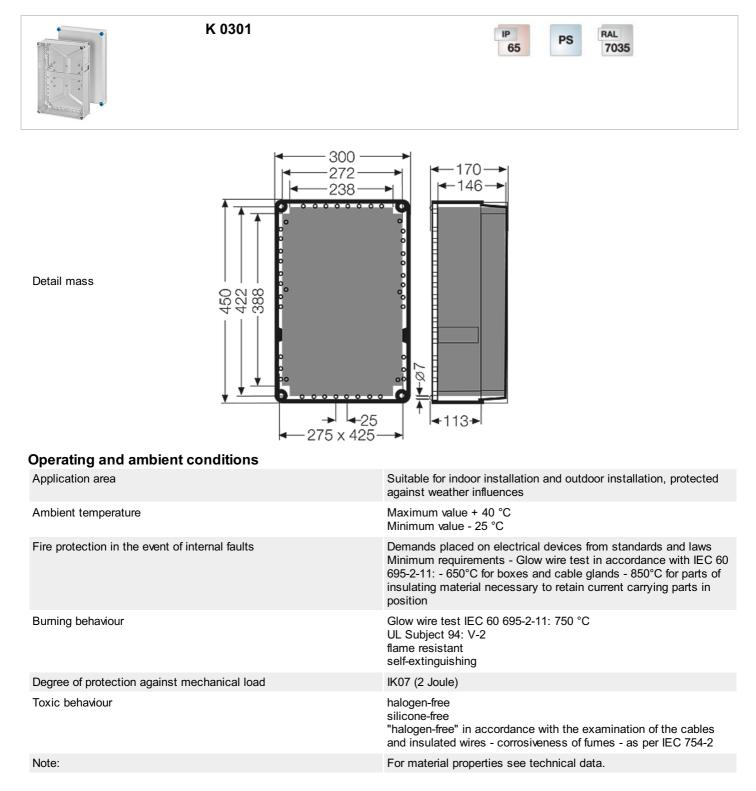

| rated current:                    | for electrical devices up to 63 A   |
|-----------------------------------|-------------------------------------|
| wall thickness of the bottom part | 3,5 mm                              |
| Degree of protection:             | IP 65                               |
| Material:                         | PS polystyrene thermoplastic        |
| mounting width                    | 275 mm                              |
| mounting height                   | 425 mm                              |
| max. installation depth           | with built-in mounting plate 146 mm |
| max. installation depth           | with built-in DIN rail 135 mm       |
| width                             | 300 mm                              |
| height:                           | 450 mm                              |
| depth                             | 170 mm                              |
| Weight                            | 2,444 kg                            |

#### Drawings

Dimension drawing