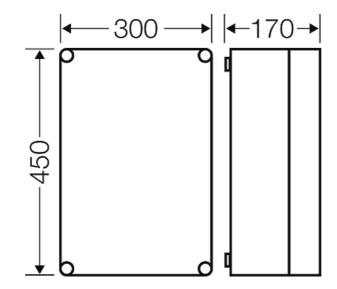

#### Drawings

Dimension drawing

| rated current:                    | for electrical devices up to 63 A   |
|-----------------------------------|-------------------------------------|
| wall thickness of the bottom part | 3,5 mm                              |
| Degree of protection:             | IP 65                               |
| Material:                         | PS polystyrene thermoplastic        |
| mounting width                    | 275 mm                              |
| mounting height                   | 425 mm                              |
| max. installation depth           | with built-in mounting plate 146 mm |
| max. installation depth           | with built-in DIN rail 135 mm       |
| width                             | 300 mm                              |
| height:                           | 450 mm                              |
| depth                             | 170 mm                              |
| Weight                            | 2,444 kg                            |