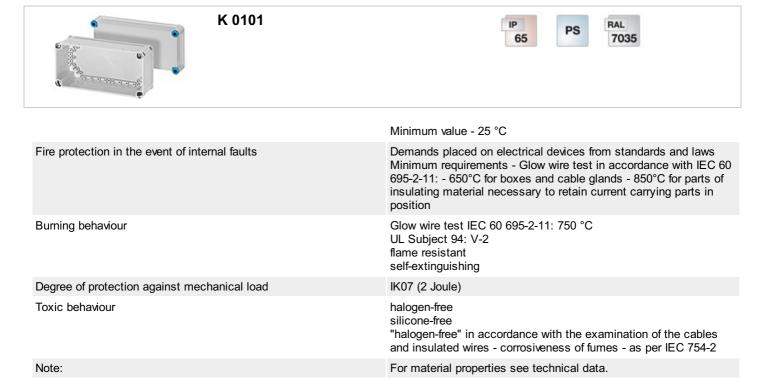

### Operating and ambient conditions

| Application area    | Suitable for indoor installation and outdoor installation, protected against weather influences |
|---------------------|-------------------------------------------------------------------------------------------------|
| Ambient temperature | Maximum value + 40 °C                                                                           |