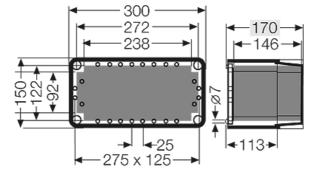

| rated current:                    | for electrical devices up to 63 A   |
|-----------------------------------|-------------------------------------|
| wall thickness of the bottom part | 3,5 mm                              |
| Degree of protection:             | IP 65                               |
| Material:                         | PS polystyrene thermoplastic        |
| mounting width                    | 275 mm                              |
| mounting height                   | 125 mm                              |
| max. installation depth           | with built-in mounting plate 146 mm |
| max. installation depth           | with built-in DIN rail 135 mm       |
| width                             | 300 mm                              |
| height:                           | 150 mm                              |
| depth                             | 170 mm                              |
| Weight                            | 1,17 kg                             |

### **Drawings**

Dimension drawing

Detail mass