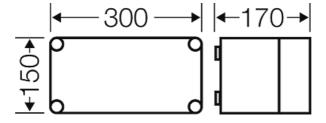

| rated current:                    | for electrical devices up to 63 A   |
|-----------------------------------|-------------------------------------|
| wall thickness of the bottom part | 3,5 mm                              |
| Degree of protection:             | IP 65                               |
| Material:                         | PS polystyrene thermoplastic        |
| mounting width                    | 275 mm                              |
| mounting height                   | 125 mm                              |
| max. installation depth           | with built-in mounting plate 146 mm |
| max. installation depth           | with built-in DIN rail 135 mm       |
| width                             | 300 mm                              |
| height:                           | 150 mm                              |
| depth                             | 170 mm                              |
| Weight                            | 1,17 kg                             |

### **Drawings**

Dimension drawing

Detail mass