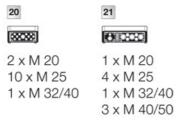

### Cable junction boxes for normal environment and protected outdoor

- with terminals
- 5-pole per pole 6 x 16 mm<sup>2</sup> s, 4 x 25 mm<sup>2</sup> s, 4 x 35 mm<sup>2</sup> s, 4 x 50 mm<sup>2</sup> s
- Order cable glands, flanges and other accessories separately as required
  for normal environment and protected outdoor
- colour: grey, RAL 7032