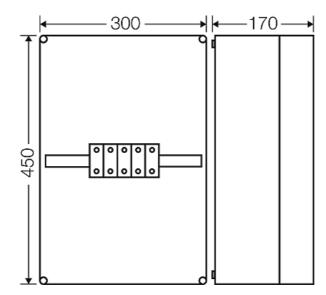

| rated insulation voltage       | AC/DC 690 V        |
|--------------------------------|--------------------|
| current carrying capacity      | 150 A              |
| tightening torque for terminal | 12,0 Nm            |
| Degree of protection:          | IP 65              |
| Material:                      | PC (Polycarbonate) |
| width                          | 300 mm             |
| height:                        | 450 mm             |
| depth                          | 170 mm             |
| Weight                         | 3,851 kg           |

# **Drawings**

Dimension drawing