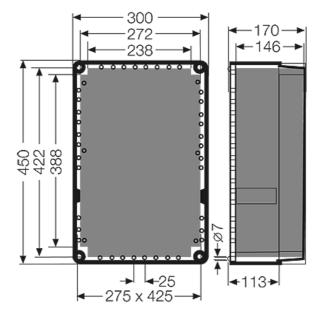

| rated insulation voltage       | AC/DC 690 V        |
|--------------------------------|--------------------|
| current carrying capacity      | 150 A              |
| tightening torque for terminal | 12,0 Nm            |
| Degree of protection:          | IP 65              |
| Material:                      | PC (Polycarbonate) |
| width                          | 300 mm             |
| height:                        | 450 mm             |
| depth                          | 170 mm             |
| Weight                         | 3,851 kg           |

# **Drawings**

Dimension drawing

# Cable junction boxes for normal environment and protected outdoor

Detail mass

box walls