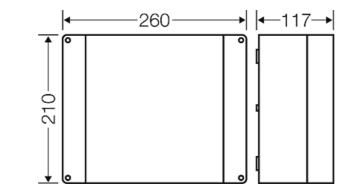

| wall thickness of the bottom part | 3 mm                                                                                             |
|-----------------------------------|--------------------------------------------------------------------------------------------------|
| Degree of protection:             | IP 66                                                                                            |
| Material:                         | PC-GFS (polycarbonate)                                                                           |
| mounting width                    | 230 mm                                                                                           |
| mounting height                   | 180 mm                                                                                           |
| max. installation depth           | 88 mm                                                                                            |
| width                             | 210 mm                                                                                           |
| height:                           | 260 mm                                                                                           |
| depth                             | 117 mm                                                                                           |
| Weight                            | 1,155 kg                                                                                         |
| in accordance with                | IEC 60 670-22                                                                                    |
| in accordance with                | Det Norske Veritas Certificate No.: E-9149<br>Germanischer Llovd Certificate No.: 12 941 - 11 HH |

#### Drawings

Dimension drawing