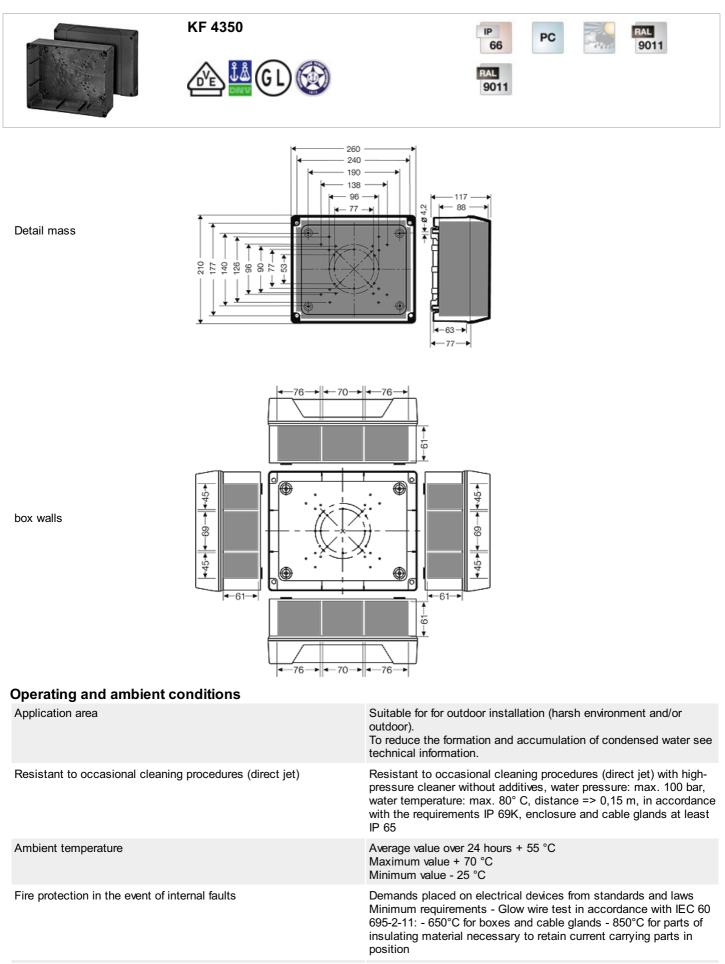

| wall thickness of the bottom part | 3 mm                                                                                             |
|-----------------------------------|--------------------------------------------------------------------------------------------------|
| Degree of protection:             | IP 66                                                                                            |
| Material:                         | PC-GFS (polycarbonate)                                                                           |
| mounting width                    | 230 mm                                                                                           |
| mounting height                   | 180 mm                                                                                           |
| max. installation depth           | 88 mm                                                                                            |
| width                             | 210 mm                                                                                           |
| height:                           | 260 mm                                                                                           |
| depth                             | 117 mm                                                                                           |
| Weight                            | 1,155 kg                                                                                         |
| in accordance with                | IEC 60 670-22                                                                                    |
| in accordance with                | Det Norske Veritas Certificate No.: E-9149<br>Germanischer Llovd Certificate No.: 12 941 - 11 HH |

#### Drawings

Dimension drawing