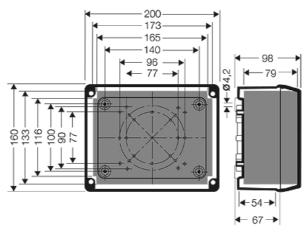

| wall thickness of the bottom part | 3 mm                                                                                                                                                 |
|-----------------------------------|------------------------------------------------------------------------------------------------------------------------------------------------------|
| Degree of protection:             | IP 66 / IP 67 temporary submersion up to 1 meter, max. 15 minutes                                                                                    |
| Material:                         | impact-resistant PC 5 polycarbonate                                                                                                                  |
| mounting width                    | 173 mm                                                                                                                                               |
| mounting height                   | 133 mm                                                                                                                                               |
| max. installation depth           | 79 mm                                                                                                                                                |
| width                             | 200 mm                                                                                                                                               |
| height:                           | 160 mm                                                                                                                                               |
| depth                             | 98 mm                                                                                                                                                |
| Weight                            | 0,578 kg                                                                                                                                             |
| in accordance with                | IEC 60 670-22                                                                                                                                        |
| in accordance with                | Det Norske Veritas Certificate No. E-13277<br>Germanischer Lloyd Certificate No.: 12 941 - 11 HH<br>Russian Maritime Register of Sold 10 941 - 11 HH |

## Cable junction boxes for "offshore applications" with box walls without cable entries

Detail mass

Box walls