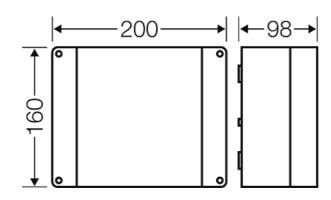

| wall thickness of the bottom part | 3 mm                                                                                                                                                 |
|-----------------------------------|------------------------------------------------------------------------------------------------------------------------------------------------------|
| Degree of protection:             | IP 66 / IP 67 temporary submersion up to 1 meter, max. 15 minutes                                                                                    |
| Material:                         | impact-resistant PC 5 polycarbonate                                                                                                                  |
| mounting width                    | 173 mm                                                                                                                                               |
| mounting height                   | 133 mm                                                                                                                                               |
| max. installation depth           | 79 mm                                                                                                                                                |
| width                             | 200 mm                                                                                                                                               |
| height:                           | 160 mm                                                                                                                                               |
| depth                             | 98 mm                                                                                                                                                |
| Weight                            | 0,578 kg                                                                                                                                             |
| in accordance with                | IEC 60 670-22                                                                                                                                        |
| in accordance with                | Det Norske Veritas Certificate No. E-13277<br>Germanischer Lloyd Certificate No.: 12 941 - 11 HH<br>Russian Maritime Register of Sold 10 941 - 11 HH |

## **Drawings**

Dimension drawing