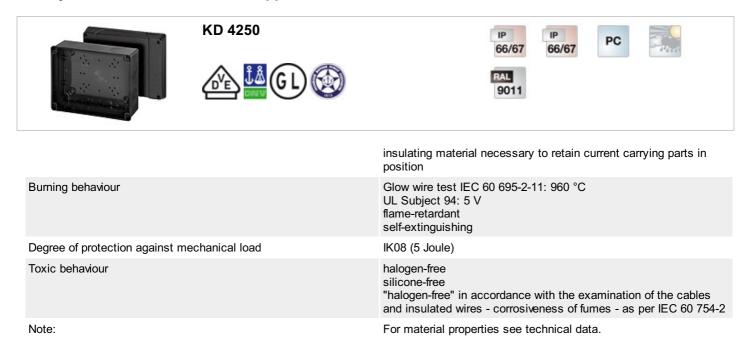

# Cable junction boxes for "offshore applications" with box walls without cable entries

- DISCONTINUED TYPE, replacement type KF 2500 C
- without terminals
- "Offshore applications"
- · acid-resistant lid screws made of stainless steel
- box walls without knockouts
- wall surface can be drilled individually for cable entry max. M 40
- burning behaviour 960° C; UL Subject 94: 5 V
- colour: black, RAL 9011

| wall thickness of the bottom part | 3 mm                                                                                                                                                 |
|-----------------------------------|------------------------------------------------------------------------------------------------------------------------------------------------------|
| Degree of protection:             | IP 66 / IP 67 temporary submersion up to 1 meter, max. 15 minutes                                                                                    |
| Material:                         | impact-resistant PC 5 polycarbonate                                                                                                                  |
| mounting width                    | 173 mm                                                                                                                                               |
| mounting height                   | 133 mm                                                                                                                                               |
| max. installation depth           | 79 mm                                                                                                                                                |
| width                             | 200 mm                                                                                                                                               |
| height:                           | 160 mm                                                                                                                                               |
| depth                             | 98 mm                                                                                                                                                |
| Weight                            | 0,578 kg                                                                                                                                             |
| in accordance with                | IEC 60 670-22                                                                                                                                        |
| in accordance with                | Det Norske Veritas Certificate No. E-13277<br>Germanischer Lloyd Certificate No.: 12 941 - 11 HH<br>Russian Maritime Register of Sold 10 941 - 11 HH |