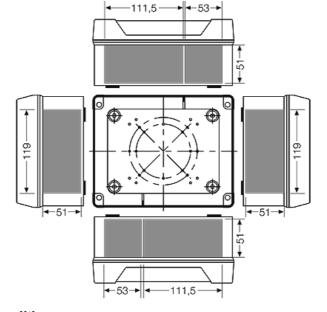

## **Drawings**

Dimension drawing

## Cable junction boxes for "offshore applications" with box walls without cable entries

Detail mass

Box walls