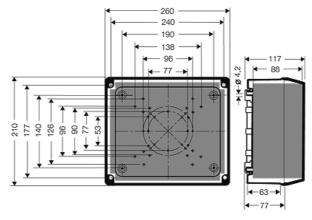

| Degree of protection:   | IP 66 / IP 67 temporary submersion up to 1 meter, max. 15 minutes                                                                                                                                                |
|-------------------------|------------------------------------------------------------------------------------------------------------------------------------------------------------------------------------------------------------------|
| Material:               | impact-resistant PC 5 polycarbonate                                                                                                                                                                              |
| mounting width          | 177 mm                                                                                                                                                                                                           |
| mounting height         | 240 mm                                                                                                                                                                                                           |
| max. installation depth | 88 mm                                                                                                                                                                                                            |
| width                   | 210 mm                                                                                                                                                                                                           |
| height:                 | 260 mm                                                                                                                                                                                                           |
| depth                   | 117 mm                                                                                                                                                                                                           |
| Weight                  | 1,144 kg                                                                                                                                                                                                         |
| in accordance with      | IEC 60 670-22                                                                                                                                                                                                    |
| in accordance with      | Det Norske Veritas Certificate No. E-13277<br>Germanischer Lloyd Certificate No.: 12 941 - 11 HH<br>Russian Maritime Register of Shipping, technical documentation is<br>approved by the letter No. 250-011-2-39 |

# Cable junction boxes for "offshore applications"

Detail mass

Box walls

1 x M 20/25 2 x M 40/50 2 x M 25/32 1 x M 40/50