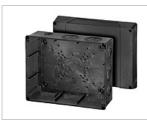

#### **KD 5350**

9011

15 Wall 15

- without terminals
- Cable entries via knockouts, order ASS separately (see cable entry systems LES)
- "Offshore applications"
- · saltwater-proof
- acid-resistant lid screws made of stainless steel
  burning behaviour 960° C; UL Subject 94: 5 V
- colour: black, RAL 9011

| Degree of protection:   | IP 66 / IP 67 temporary submersion up to 1 meter, max. 15 minutes                                                                                                                                                |
|-------------------------|------------------------------------------------------------------------------------------------------------------------------------------------------------------------------------------------------------------|
| Material:               | impact-resistant PC 5 polycarbonate                                                                                                                                                                              |
| mounting width          | 177 mm                                                                                                                                                                                                           |
| mounting height         | 240 mm                                                                                                                                                                                                           |
| max. installation depth | 88 mm                                                                                                                                                                                                            |
| width                   | 210 mm                                                                                                                                                                                                           |
| height:                 | 260 mm                                                                                                                                                                                                           |
| depth                   | 117 mm                                                                                                                                                                                                           |
| Weight                  | 1,144 kg                                                                                                                                                                                                         |
| in accordance with      | IEC 60 670-22                                                                                                                                                                                                    |
| in accordance with      | Det Norske Veritas Certificate No. E-13277<br>Germanischer Lloyd Certificate No.: 12 941 - 11 HH<br>Russian Maritime Register of Shipping, technical documentation is<br>approved by the letter No. 250-011-2-39 |