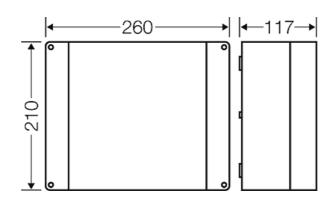

| Degree of protection:   | IP 66 / IP 67 temporary submersion up to 1 meter, max. 15 minutes                                                                                                                                                |
|-------------------------|------------------------------------------------------------------------------------------------------------------------------------------------------------------------------------------------------------------|
| Material:               | impact-resistant PC 5 polycarbonate                                                                                                                                                                              |
| mounting width          | 177 mm                                                                                                                                                                                                           |
| mounting height         | 240 mm                                                                                                                                                                                                           |
| max. installation depth | 88 mm                                                                                                                                                                                                            |
| width                   | 210 mm                                                                                                                                                                                                           |
| height:                 | 260 mm                                                                                                                                                                                                           |
| depth                   | 117 mm                                                                                                                                                                                                           |
| Weight                  | 1,144 kg                                                                                                                                                                                                         |
| in accordance with      | IEC 60 670-22                                                                                                                                                                                                    |
| in accordance with      | Det Norske Veritas Certificate No. E-13277<br>Germanischer Lloyd Certificate No.: 12 941 - 11 HH<br>Russian Maritime Register of Shipping, technical documentation is<br>approved by the letter No. 250-011-2-39 |

#### **Drawings**

Dimension drawing