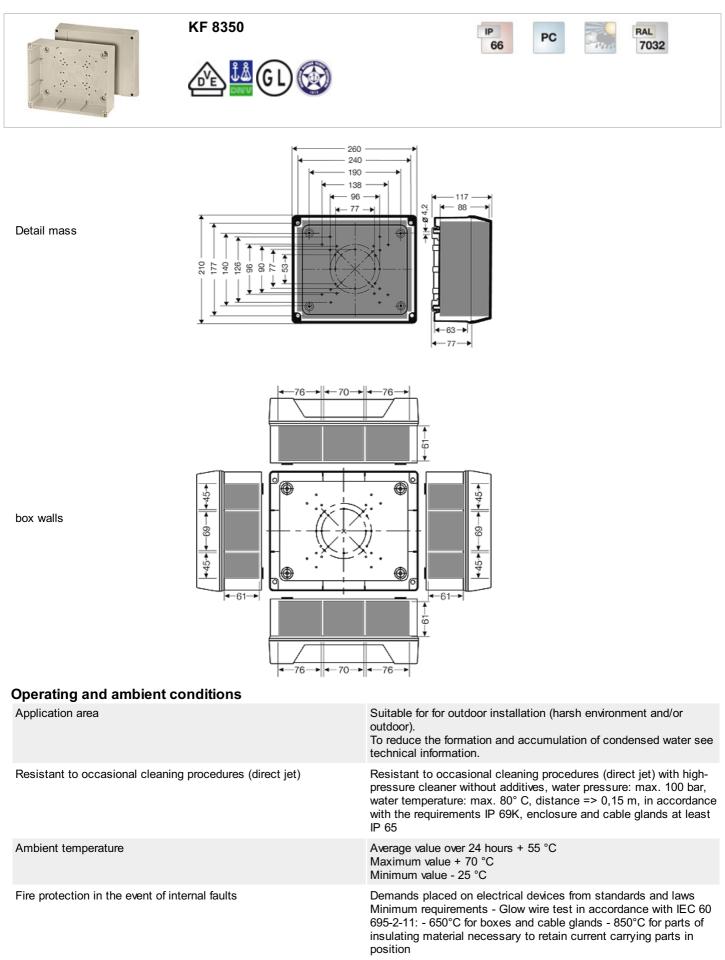

| wall thickness of the bottom part | 3 mm                                                                                             |
|-----------------------------------|--------------------------------------------------------------------------------------------------|
| Degree of protection:             | IP 66                                                                                            |
| Material:                         | PC-GFS (polycarbonate)                                                                           |
| mounting width                    | 177 mm                                                                                           |
| mounting height                   | 240 mm                                                                                           |
| max. installation depth           | 88 mm                                                                                            |
| width                             | 210 mm                                                                                           |
| height:                           | 260 mm                                                                                           |
| depth                             | 117 mm                                                                                           |
| Weight                            | 1,131 kg                                                                                         |
| in accordance with                | IEC 60 670-22                                                                                    |
| in accordance with                | Det Norske Veritas Certificate No.: E-9149<br>Germanischer Lloyd Certificate No.: 12 941 - 11 HH |

#### Drawings

Dimension drawing