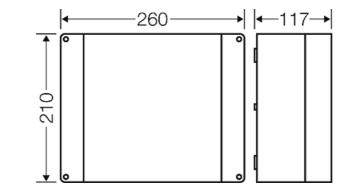

| wall thickness of the bottom part | 3 mm                                                                                             |
|-----------------------------------|--------------------------------------------------------------------------------------------------|
| Degree of protection:             | IP 66                                                                                            |
| Material:                         | PC-GFS (polycarbonate)                                                                           |
| mounting width                    | 177 mm                                                                                           |
| mounting height                   | 240 mm                                                                                           |
| max. installation depth           | 88 mm                                                                                            |
| width                             | 210 mm                                                                                           |
| height:                           | 260 mm                                                                                           |
| depth                             | 117 mm                                                                                           |
| Weight                            | 1,131 kg                                                                                         |
| in accordance with                | IEC 60 670-22                                                                                    |
| in accordance with                | Det Norske Veritas Certificate No.: E-9149<br>Germanischer Lloyd Certificate No.: 12 941 - 11 HH |

#### Drawings

Dimension drawing