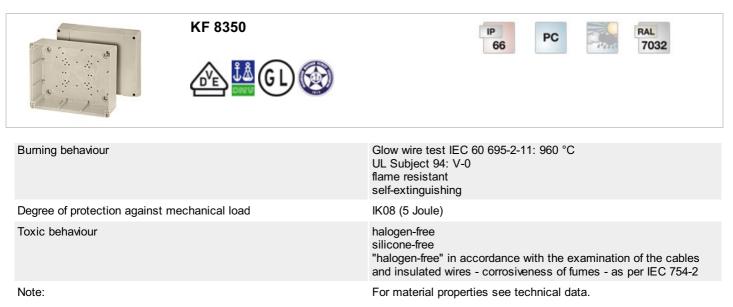

### Cable junction boxes for harsh environment and (or) outdoor installation with box walls without cable entries