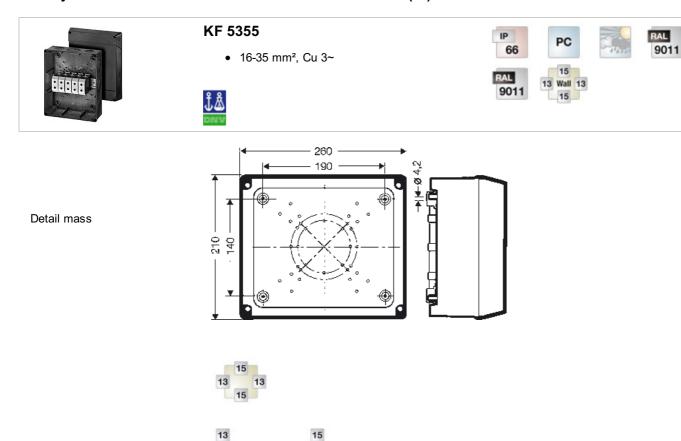

## Cable junction boxes "Outdoor - harsh environment and (or) outdoor"

2 x M 25/32

1 x M 40/50

1 x M 20/25 2 x M 40/50

box walls

| Operating and ambient conditions                         |                                                                                                                                                                                                                                                                               |
|----------------------------------------------------------|-------------------------------------------------------------------------------------------------------------------------------------------------------------------------------------------------------------------------------------------------------------------------------|
| Application area                                         | Suitable for for outdoor installation (harsh environment and/or outdoor).  To reduce the formation and accumulation of condensed water see technical information.                                                                                                             |
| Resistant to occasional cleaning procedures (direct jet) | Resistant to occasional cleaning procedures (direct jet) with high-pressure cleaner without additives, water pressure: max. 100 bar, water temperature: max. 80° C, distance => 0,15 m, in accordance with the requirements IP 69K, enclosure and cable glands at least IP 65 |
| Ambient temperature                                      | Average value over 24 hours + 55 °C  Maximum value + 70 °C  Minimum value - 25 °C                                                                                                                                                                                             |
| Relative humidity                                        | 50% at 40° C<br>short-time<br>100% at 25° C                                                                                                                                                                                                                                   |
| Fire protection in the event of internal faults          | Demands placed on electrical devices from standards and laws Minimum requirements - Glow wire test in accordance with IEC 60 695-2-11: - 650°C for boxes and cable glands - 850°C for parts of insulating material necessary to retain current carrying parts in position     |
| Burning behaviour                                        | Glow wire test IEC 60 695-2-11: 960 °C<br>UL Subject 94: V-0<br>flame resistant<br>self-extinguishing                                                                                                                                                                         |