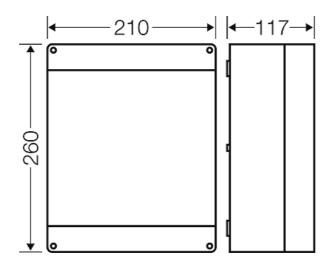

| rated insulation voltage       | AC/DC 690 V                                |
|--------------------------------|--------------------------------------------|
| current carrying capacity      | 125 A                                      |
| tightening torque for terminal | 12,0 Nm                                    |
| Degree of protection:          | IP 66                                      |
| Material:                      | PC-GFS (polycarbonate)                     |
| width                          | 210 mm                                     |
| height:                        | 260 mm                                     |
| depth                          | 117 mm                                     |
| Weight                         | 2,175 kg                                   |
| in accordance with             | IEC 60 670-22                              |
| in accordance with             | Det Norske Veritas Certificate No.: E-9149 |

### **Drawings**

Dimension drawing