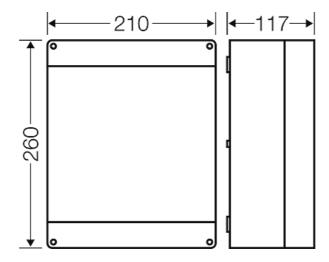

| rated insulation voltage       | AC/DC 690 V                                |
|--------------------------------|--------------------------------------------|
| current carrying capacity      | 125 A                                      |
| tightening torque for terminal | 12,0 Nm                                    |
| Degree of protection:          | IP 66                                      |
| Material:                      | PC-GFS (polycarbonate)                     |
| width                          | 210 mm                                     |
| height:                        | 260 mm                                     |
| depth                          | 117 mm                                     |
| Weight                         | 2,183 kg                                   |
| in accordance with             | IEC 60 670-22                              |
| in accordance with             | Det Norske Veritas Certificate No.: E-9149 |
|                                |                                            |

### **Drawings**

Dimension drawing