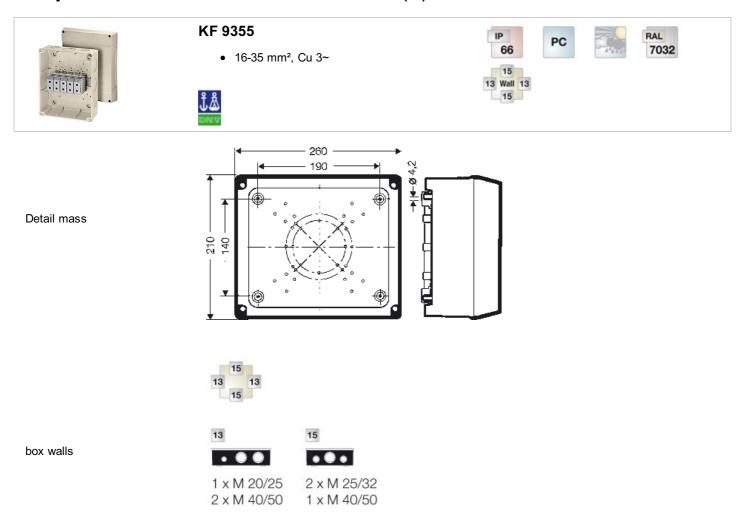

### Cable junction boxes "Outdoor - harsh environment and (or) outdoor"

- with terminals
- 5-pole per pole 6 x 16 mm<sup>2</sup> s, 4 x 25 mm<sup>2</sup> s, 4 x 35 mm<sup>2</sup> s, 2 x 50 mm<sup>2</sup> s
- cable entry via knockouts, order ASM separately (refer to index cable entry systems)
- "Outdoor harsh environment and (or) outdoor"
- colour: grey, RAL 7032

| rated insulation voltage       | AC/DC 690 V                                |
|--------------------------------|--------------------------------------------|
| current carrying capacity      | 125 A                                      |
| tightening torque for terminal | 12,0 Nm                                    |
| Degree of protection:          | IP 66                                      |
| Material:                      | PC-GFS (polycarbonate)                     |
| width                          | 210 mm                                     |
| height:                        | 260 mm                                     |
| depth                          | 117 mm                                     |
| Weight                         | 2,183 kg                                   |
| in accordance with             | IEC 60 670-22                              |
| in accordance with             | Det Norske Veritas Certificate No.: E-9149 |
|                                |                                            |