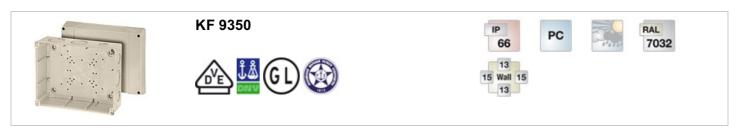

| Degree of protection:   | IP 66                                                                                                                                                                                                            |
|-------------------------|------------------------------------------------------------------------------------------------------------------------------------------------------------------------------------------------------------------|
| Material:               | PC-GFS (polycarbonate)                                                                                                                                                                                           |
| mounting width          | 177 mm                                                                                                                                                                                                           |
| mounting height         | 240 mm                                                                                                                                                                                                           |
| max. installation depth | 88 mm                                                                                                                                                                                                            |
| width                   | 210 mm                                                                                                                                                                                                           |
| height:                 | 260 mm                                                                                                                                                                                                           |
| depth                   | 117 mm                                                                                                                                                                                                           |
| Weight                  | 1,114 kg                                                                                                                                                                                                         |
| in accordance with      | IEC 60 670-22                                                                                                                                                                                                    |
| in accordance with      | Det Norske Veritas Certificate No.: E-9149<br>Germanischer Lloyd Certificate No.: 12 941 - 11 HH<br>Russian Maritime Register of Shipping, technical documentation is<br>approved by the letter No. 250-011-2-39 |