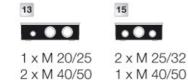

# Cable junction boxes for indoor installation (normal environment and/or protected outdoor) with FIXCONNECT terminal technology

- without terminals
- cable entry via knockouts, order ASM separately (refer to index cable entry systems)
- "Outdoor harsh environment and (or) outdoor"
- colour: grey, RAL 7032