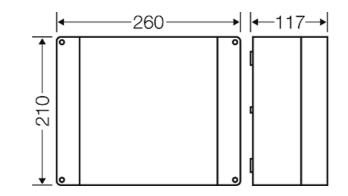

| Degree of protection:   | IP 66                                                                                                                                                                                                            |
|-------------------------|------------------------------------------------------------------------------------------------------------------------------------------------------------------------------------------------------------------|
| Material:               | PC-GFS (polycarbonate)                                                                                                                                                                                           |
| mounting width          | 177 mm                                                                                                                                                                                                           |
| mounting height         | 240 mm                                                                                                                                                                                                           |
| max. installation depth | 88 mm                                                                                                                                                                                                            |
| width                   | 210 mm                                                                                                                                                                                                           |
| height:                 | 260 mm                                                                                                                                                                                                           |
| depth                   | 117 mm                                                                                                                                                                                                           |
| Weight                  | 1,114 kg                                                                                                                                                                                                         |
| in accordance with      | IEC 60 670-22                                                                                                                                                                                                    |
| in accordance with      | Det Norske Veritas Certificate No.: E-9149<br>Germanischer Lloyd Certificate No.: 12 941 - 11 HH<br>Russian Maritime Register of Shipping, technical documentation is<br>approved by the letter No. 250-011-2-39 |

#### Drawings

Dimension drawing