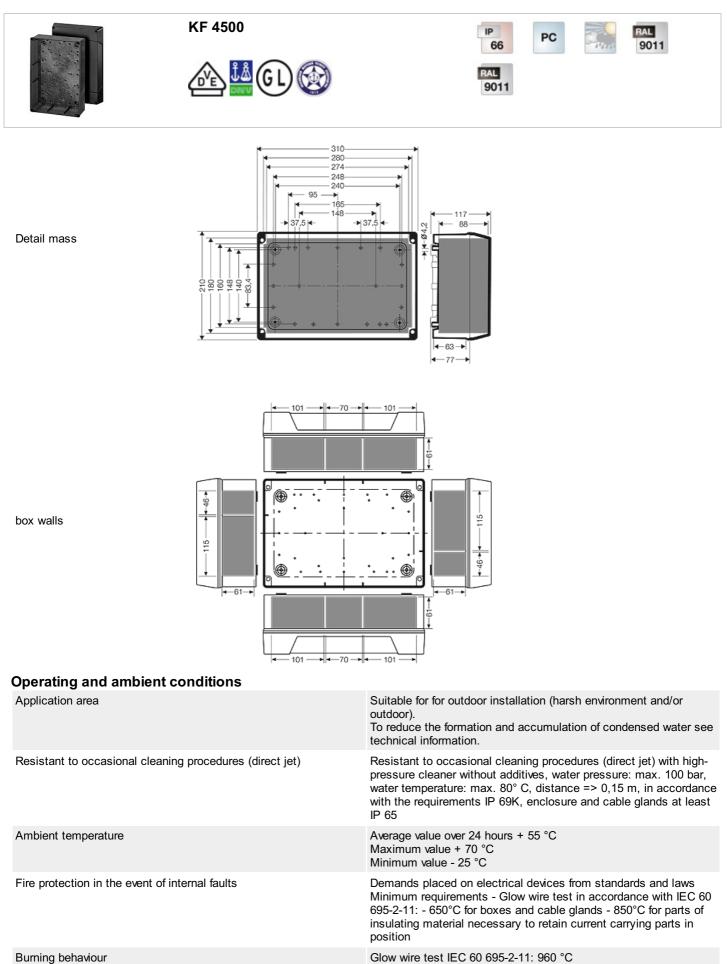

# Cable junction boxes for harsh environment and (or) outdoor installation with box walls without cable entries

- without terminals
- box walls without knockouts
- wall surface can be drilled individually for cable entry max. M 50
- "Outdoor harsh environment and (or) outdoor"
- colour: black, RAL 9011

| wall thickness of the bottom part | 3 mm                                                                                             |
|-----------------------------------|--------------------------------------------------------------------------------------------------|
| Degree of protection:             | IP 66                                                                                            |
| Material:                         | PC-GFS (polycarbonate)                                                                           |
| mounting width                    | 280 mm                                                                                           |
| mounting height                   | 180 mm                                                                                           |
| max. installation depth           | 88 mm                                                                                            |
| width                             | 210 mm                                                                                           |
| height:                           | 310 mm                                                                                           |
| depth                             | 117 mm                                                                                           |
| Weight                            | 1,298 kg                                                                                         |
| in accordance with                | IEC 60 670-22                                                                                    |
| in accordance with                | Det Norske Veritas Certificate No.: E-9149<br>Germanischer Llovd Certificate No.: 12 941 - 11 HH |

Germanischer Lloyd Certificate No.: 12 941 - 11 HH Russian Maritime Register of Shipping, technical documentation is approved by the letter No. 250-011-2-39