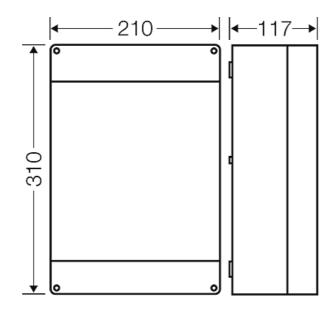

#### Drawings

Dimension drawing

| wall thickness of the bottom part | 3 mm                                                                                             |
|-----------------------------------|--------------------------------------------------------------------------------------------------|
| Degree of protection:             | IP 66                                                                                            |
| Material:                         | PC-GFS (polycarbonate)                                                                           |
| mounting width                    | 280 mm                                                                                           |
| mounting height                   | 180 mm                                                                                           |
| max. installation depth           | 88 mm                                                                                            |
| width                             | 210 mm                                                                                           |
| height:                           | 310 mm                                                                                           |
| depth                             | 117 mm                                                                                           |
| Weight                            | 1,298 kg                                                                                         |
| in accordance with                | IEC 60 670-22                                                                                    |
| in accordance with                | Det Norske Veritas Certificate No.: E-9149<br>Germanischer Llovd Certificate No.: 12 941 - 11 HH |