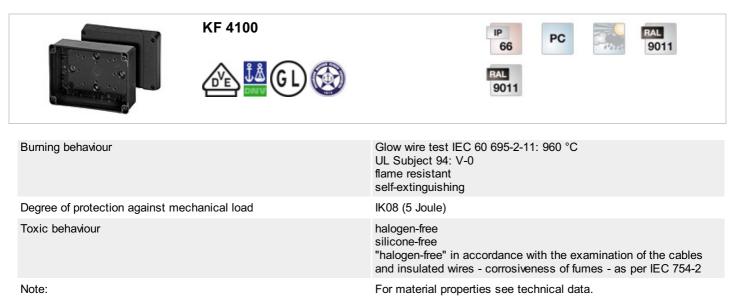

| wall thickness of the bottom part | 2,8 mm                                                                                           |
|-----------------------------------|--------------------------------------------------------------------------------------------------|
| Degree of protection:             | IP 66                                                                                            |
| Material:                         | PC-GFS (polycarbonate)                                                                           |
| mounting width                    | 141 mm                                                                                           |
| mounting height                   | 99 mm                                                                                            |
| max. installation depth           | 64 mm                                                                                            |
| width                             | 167 mm                                                                                           |
| height:                           | 125 mm                                                                                           |
| depth                             | 82 mm                                                                                            |
| Weight                            | 0,334 kg                                                                                         |
| in accordance with                | IEC 60 670-22                                                                                    |
| in accordance with                | Det Norske Veritas Certificate No.: E-9149<br>Germanischer Lloyd Certificate No.: 12 941 - 11 HH |

#### **Operating and ambient conditions**

| oporating and ampiont contantone                         |                                                                                                                                                                                                                                                                                                     |
|----------------------------------------------------------|-----------------------------------------------------------------------------------------------------------------------------------------------------------------------------------------------------------------------------------------------------------------------------------------------------|
| Application area                                         | Suitable for for outdoor installation (harsh environment and/or outdoor).<br>To reduce the formation and accumulation of condensed water see technical information.                                                                                                                                 |
| Resistant to occasional cleaning procedures (direct jet) | Resistant to occasional cleaning procedures (direct jet) with high-<br>pressure cleaner without additives, water pressure: max. 100 bar,<br>water temperature: max. $80^{\circ}$ C, distance => 0,15 m, in accordance<br>with the requirements IP 69K, enclosure and cable glands at least<br>IP 65 |
| Ambient temperature                                      | Average value over 24 hours + 55 °C<br>Maximum value + 70 °C<br>Minimum value - 25 °C                                                                                                                                                                                                               |
| Fire protection in the event of internal faults          | Demands placed on electrical devices from standards and laws<br>Minimum requirements - Glow wire test in accordance with IEC 60<br>695-2-11: - 650°C for boxes and cable glands - 850°C for parts of<br>insulating material necessary to retain current carrying parts in<br>position               |