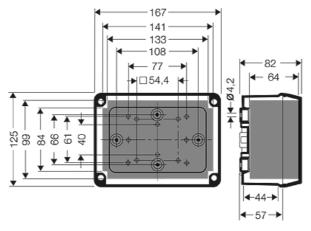

| wall thickness of the bottom part | 2,8 mm                                                                                           |
|-----------------------------------|--------------------------------------------------------------------------------------------------|
| Degree of protection:             | IP 66                                                                                            |
| Material:                         | PC-GFS (polycarbonate)                                                                           |
| mounting width                    | 141 mm                                                                                           |
| mounting height                   | 99 mm                                                                                            |
| max. installation depth           | 64 mm                                                                                            |
| width                             | 167 mm                                                                                           |
| height:                           | 125 mm                                                                                           |
| depth                             | 82 mm                                                                                            |
| Weight                            | 0,334 kg                                                                                         |
| in accordance with                | IEC 60 670-22                                                                                    |
| in accordance with                | Det Norske Veritas Certificate No.: E-9149<br>Germanischer Lloyd Certificate No.: 12 941 - 11 HH |