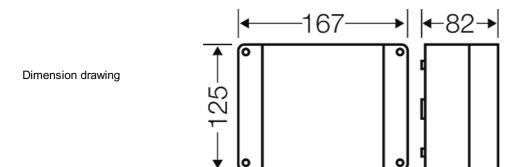

| wall thickness of the bottom part | 2,8 mm                                                                                           |
|-----------------------------------|--------------------------------------------------------------------------------------------------|
| Degree of protection:             | IP 66                                                                                            |
| Material:                         | PC-GFS (polycarbonate)                                                                           |
| mounting width                    | 141 mm                                                                                           |
| mounting height                   | 99 mm                                                                                            |
| max. installation depth           | 64 mm                                                                                            |
| width                             | 167 mm                                                                                           |
| height:                           | 125 mm                                                                                           |
| depth                             | 82 mm                                                                                            |
| Weight                            | 0,334 kg                                                                                         |
| in accordance with                | IEC 60 670-22                                                                                    |
| in accordance with                | Det Norske Veritas Certificate No.: E-9149<br>Germanischer Lloyd Certificate No.: 12 941 - 11 HH |