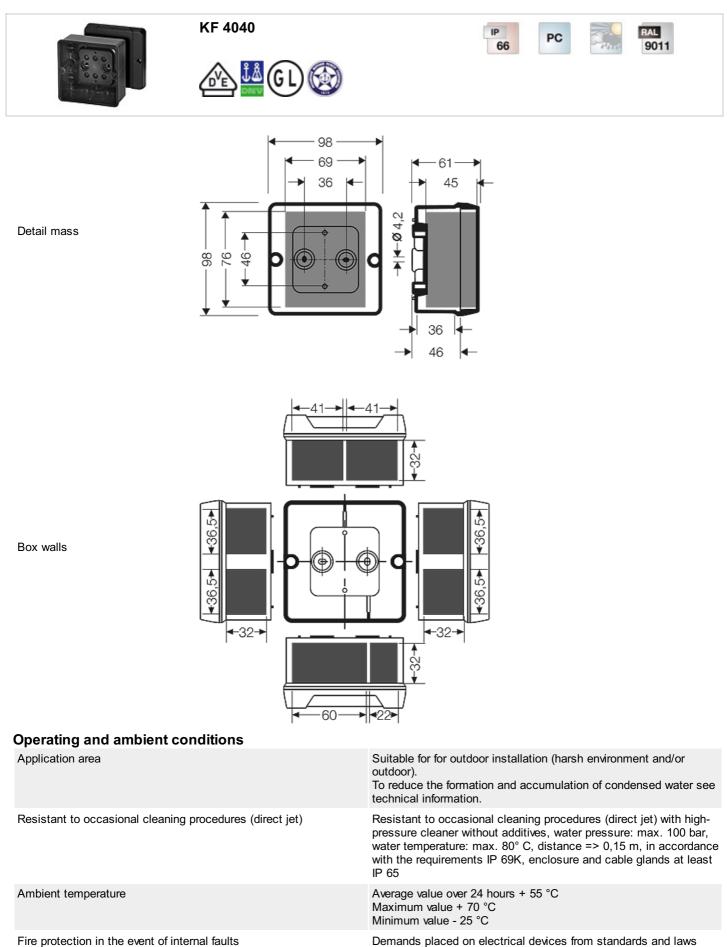

| wall thickness of the bottom part | 2,3 mm                                                                                                                                                                 |
|-----------------------------------|------------------------------------------------------------------------------------------------------------------------------------------------------------------------|
| Degree of protection:             | IP 66                                                                                                                                                                  |
| Material:                         | PC-GFS (polycarbonate)                                                                                                                                                 |
| mounting width                    | 69 mm                                                                                                                                                                  |
| mounting height                   | 76 mm                                                                                                                                                                  |
| max. installation depth           | 42 mm                                                                                                                                                                  |
| width                             | 98 mm                                                                                                                                                                  |
| height:                           | 98 mm                                                                                                                                                                  |
| depth                             | 58 mm                                                                                                                                                                  |
| Weight                            | 0,134 kg                                                                                                                                                               |
| in accordance with                | IEC 60 670-22                                                                                                                                                          |
| in accordance with                | Det Norske Veritas Certificate No.: E-13276<br>Germanischer Lloyd Certificate No.: 12 941 - 11 HH<br>Russian Maritime Register of Shipping, technical documentation is |

#### Drawings

Dimension drawing