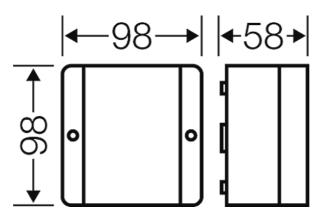

#### Drawings

Dimension drawing

| wall thickness of the bottom part | 2,3 mm                                                                                                                                                                 |
|-----------------------------------|------------------------------------------------------------------------------------------------------------------------------------------------------------------------|
| Degree of protection:             | IP 66                                                                                                                                                                  |
| Material:                         | PC-GFS (polycarbonate)                                                                                                                                                 |
| mounting width                    | 69 mm                                                                                                                                                                  |
| mounting height                   | 76 mm                                                                                                                                                                  |
| max. installation depth           | 42 mm                                                                                                                                                                  |
| width                             | 98 mm                                                                                                                                                                  |
| height:                           | 98 mm                                                                                                                                                                  |
| depth                             | 58 mm                                                                                                                                                                  |
| Weight                            | 0,134 kg                                                                                                                                                               |
| in accordance with                | IEC 60 670-22                                                                                                                                                          |
| in accordance with                | Det Norske Veritas Certificate No.: E-13276<br>Germanischer Lloyd Certificate No.: 12 941 - 11 HH<br>Russian Maritime Register of Shipping, technical documentation is |