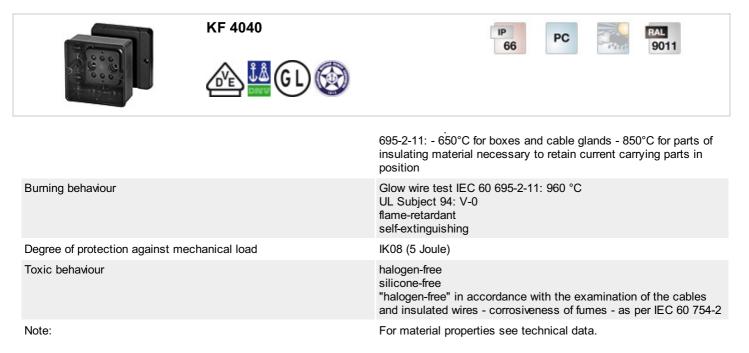

### PASSION FOR POWER.

Cable junction boxes for harsh environment and (or) outdoor installation with box walls without cable entries

Minimum requirements - Glow wire test in accordance with IEC 60 Page 2 of 3

# Cable junction boxes for harsh environment and (or) outdoor installation with box walls without cable entries