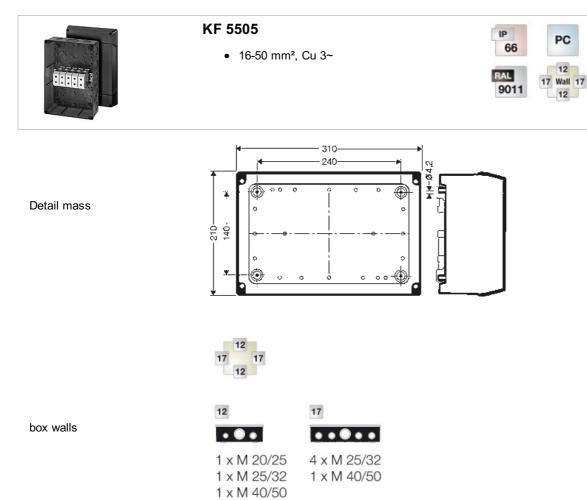

### **Drawings**

210 — 117 — 117 — 117 — 117 — 117 — 117 — 117 — 117 — 117 — 117 — 117 — 117 — 117 — 117 — 117 — 117 — 117 — 117 — 117 — 117 — 117 — 117 — 117 — 117 — 117 — 117 — 117 — 117 — 117 — 117 — 117 — 117 — 117 — 117 — 117 — 117 — 117 — 117 — 117 — 117 — 117 — 117 — 117 — 117 — 117 — 117 — 117 — 117 — 117 — 117 — 117 — 117 — 117 — 117 — 117 — 117 — 117 — 117 — 117 — 117 — 117 — 117 — 117 — 117 — 117 — 117 — 117 — 117 — 117 — 117 — 117 — 117 — 117 — 117 — 117 — 117 — 117 — 117 — 117 — 117 — 117 — 117 — 117 — 117 — 117 — 117 — 117 — 117 — 117 — 117 — 117 — 117 — 117 — 117 — 117 — 117 — 117 — 117 — 117 — 117 — 117 — 117 — 117 — 117 — 117 — 117 — 117 — 117 — 117 — 117 — 117 — 117 — 117 — 117 — 117 — 117 — 117 — 117 — 117 — 117 — 117 — 117 — 117 — 117 — 117 — 117 — 117 — 117 — 117 — 117 — 117 — 117 — 117 — 117 — 117 — 117 — 117 — 117 — 117 — 117 — 117 — 117 — 117 — 117 — 117 — 117 — 117 — 117 — 117 — 117 — 117 — 117 — 117 — 117 — 117 — 117 — 117 — 117 — 117 — 117 — 117 — 117 — 117 — 117 — 117 — 117 — 117 — 117 — 117 — 117 — 117 — 117 — 117 — 117 — 117 — 117 — 117 — 117 — 117 — 117 — 117 — 117 — 117 — 117 — 117 — 117 — 117 — 117 — 117 — 117 — 117 — 117 — 117 — 117 — 117 — 117 — 117 — 117 — 117 — 117 — 117 — 117 — 117 — 117 — 117 — 117 — 117 — 117 — 117 — 117 — 117 — 117 — 117 — 117 — 117 — 117 — 117 — 117 — 117 — 117 — 117 — 117 — 117 — 117 — 117 — 117 — 117 — 117 — 117 — 117 — 117 — 117 — 117 — 117 — 117 — 117 — 117 — 117 — 117 — 117 — 117 — 117 — 117 — 117 — 117 — 117 — 117 — 117 — 117 — 117 — 117 — 117 — 117 — 117 — 117 — 117 — 117 — 117 — 117 — 117 — 117 — 117 — 117 — 117 — 117 — 117 — 117 — 117 — 117 — 117 — 117 — 117 — 117 — 117 — 117 — 117 — 117 — 117 — 117 — 117 — 117 — 117 — 117 — 117 — 117 — 117 — 117 — 117 — 117 — 117 — 117 — 117 — 117 — 117 — 117 — 117 — 117 — 117 — 117 — 117 — 117 — 117 — 117 — 117 — 117 — 117 — 117 — 117 — 117 — 117 — 117 — 117 — 117 — 117 — 117 — 117 — 117 — 117 — 117 — 117 — 117 — 117 — 117 — 117 — 117 — 117 — 117 — 117 — 117 — 117 — 117 — 117 — 117 — 117 — 117 — 117 — 117 — 117 — 117 — 117 —

Dimension drawing