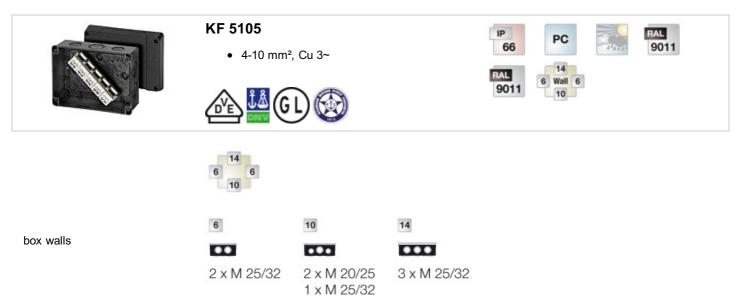

### **KV-KWH Meter boxes**

- with terminals
- 5-pole per pole 6 x 2.5 mm<sup>2</sup> sol, 4 x 4 mm<sup>2</sup> sol, 4 x 6 mm<sup>2</sup> sol, 4 x 10 mm<sup>2</sup> sol, 2 x 16 mm<sup>2</sup> s
- cable entry via knockouts, order ASS separately (refer to index cable entry systems)
- "Outdoor harsh environment and (or) outdoor"
- colour: black, RAL 9011

| rated insulation voltage       | AC/DC 690 V                                                                                                                                                                                                      |
|--------------------------------|------------------------------------------------------------------------------------------------------------------------------------------------------------------------------------------------------------------|
| rated insulation voltage       | AC/DC 690 V                                                                                                                                                                                                      |
| current carrying capacity      | 63 A                                                                                                                                                                                                             |
| tightening torque for terminal | 2,0 Nm                                                                                                                                                                                                           |
| Degree of protection:          | IP 66                                                                                                                                                                                                            |
| Material:                      | PC-GFS (polycarbonate)                                                                                                                                                                                           |
| width                          | 167 mm                                                                                                                                                                                                           |
| height:                        | 125 mm                                                                                                                                                                                                           |
| depth                          | 82 mm                                                                                                                                                                                                            |
| Weight                         | 0,464 kg                                                                                                                                                                                                         |
| in accordance with             | IEC 60 670-22                                                                                                                                                                                                    |
| in accordance with             | Det Norske Veritas Certificate No.: E-9149<br>Germanischer Lloyd Certificate No.: 12 941 - 11 HH<br>Russian Maritime Register of Shipping, technical documentation is<br>approved by the letter No. 250-011-2-39 |