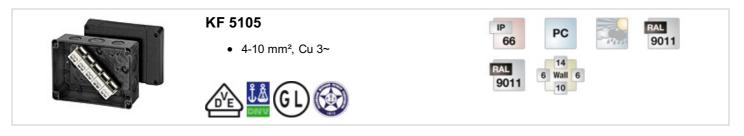

### **KV-KWH Meter boxes**

- with terminals
- 5-pole per pole 6 x 2.5 mm<sup>2</sup> sol, 4 x 4 mm<sup>2</sup> sol, 4 x 6 mm<sup>2</sup> sol, 4 x 10 mm<sup>2</sup> sol, 2 x 16 mm<sup>2</sup> s
- cable entry via knockouts, order ASS separately (refer to index cable entry systems)
- "Outdoor harsh environment and (or) outdoor"
- colour: black, RAL 9011

| rated insulation voltage       | AC/DC 690 V                                                                                                                                                                                                      |
|--------------------------------|------------------------------------------------------------------------------------------------------------------------------------------------------------------------------------------------------------------|
| rated insulation voltage       | AC/DC 690 V                                                                                                                                                                                                      |
| current carrying capacity      | 63 A                                                                                                                                                                                                             |
| tightening torque for terminal | 2,0 Nm                                                                                                                                                                                                           |
| Degree of protection:          | IP 66                                                                                                                                                                                                            |
| Material:                      | PC-GFS (polycarbonate)                                                                                                                                                                                           |
| width                          | 167 mm                                                                                                                                                                                                           |
| height:                        | 125 mm                                                                                                                                                                                                           |
| depth                          | 82 mm                                                                                                                                                                                                            |
| Weight                         | 0,464 kg                                                                                                                                                                                                         |
| in accordance with             | IEC 60 670-22                                                                                                                                                                                                    |
| in accordance with             | Det Norske Veritas Certificate No.: E-9149<br>Germanischer Lloyd Certificate No.: 12 941 - 11 HH<br>Russian Maritime Register of Shipping, technical documentation is<br>approved by the letter No. 250-011-2-39 |