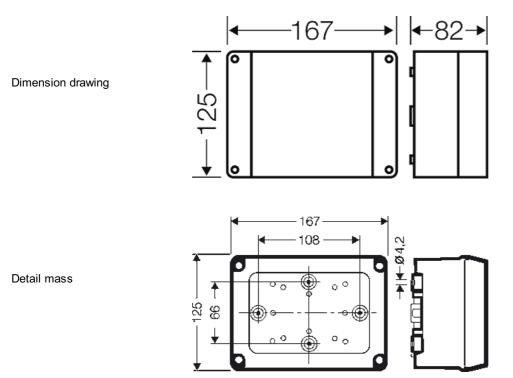

| rated insulation voltage       | AC/DC 690 V                                                                                                                                                                                                      |
|--------------------------------|------------------------------------------------------------------------------------------------------------------------------------------------------------------------------------------------------------------|
| rated insulation voltage       | AC/DC 690 V                                                                                                                                                                                                      |
| current carrying capacity      | 63 A                                                                                                                                                                                                             |
| tightening torque for terminal | 2,0 Nm                                                                                                                                                                                                           |
| Degree of protection:          | IP 66                                                                                                                                                                                                            |
| Material:                      | PC-GFS (polycarbonate)                                                                                                                                                                                           |
| width                          | 167 mm                                                                                                                                                                                                           |
| height:                        | 125 mm                                                                                                                                                                                                           |
| depth                          | 82 mm                                                                                                                                                                                                            |
| Weight                         | 0,464 kg                                                                                                                                                                                                         |
| in accordance with             | IEC 60 670-22                                                                                                                                                                                                    |
| in accordance with             | Det Norske Veritas Certificate No.: E-9149<br>Germanischer Lloyd Certificate No.: 12 941 - 11 HH<br>Russian Maritime Register of Shipping, technical documentation is<br>approved by the letter No. 250-011-2-39 |

#### Drawings

Page 1 of 2