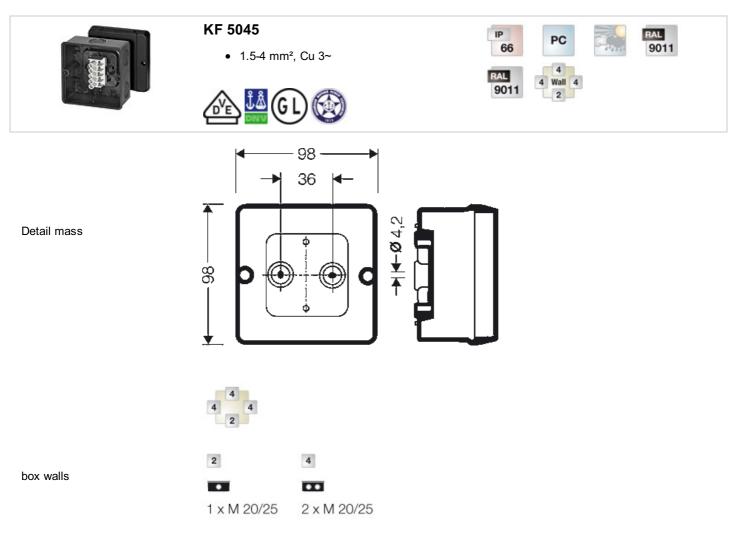

#### **KF 5045**

• 1.5-4 mm², Cu 3~

|                                              | self-extinguishing                                                                                                                                         |
|----------------------------------------------|------------------------------------------------------------------------------------------------------------------------------------------------------------|
| Degree of protection against mechanical load | IK08 (5 Joule)                                                                                                                                             |
| Toxic behaviour                              | halogen-free silicone-free "halogen-free" in accordance with the examination of the cables and insulated wires - corrosiveness of fumes - as per IEC 754-2 |
| Note:                                        | For material properties see technical data.                                                                                                                |

| rated insulation voltage       | AC/DC 690 V                                                                                   |
|--------------------------------|-----------------------------------------------------------------------------------------------|
| tightening torque for terminal | 1,2 Nm                                                                                        |
| Degree of protection:          | IP 66                                                                                         |
| Material:                      | PC-GFS (polycarbonate)                                                                        |
| width                          | 98 mm                                                                                         |
| height:                        | 98 mm                                                                                         |
| depth                          | 61 mm                                                                                         |
| Weight                         | 0,175 kg                                                                                      |
| in accordance with             | IEC 60 670-22                                                                                 |
| in accordance with             | Det Norske Veritas Certificate No.: E-9149 Germanischer Lloyd Certificate No.: 12 941 - 11 HH |