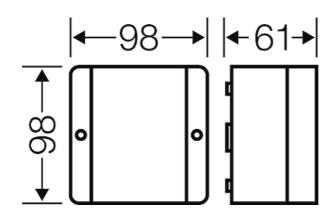

### **Drawings**

Dimension drawing

| rated insulation voltage       | AC/DC 690 V                                                                                   |
|--------------------------------|-----------------------------------------------------------------------------------------------|
| tightening torque for terminal | 1,2 Nm                                                                                        |
| Degree of protection:          | IP 66                                                                                         |
| Material:                      | PC-GFS (polycarbonate)                                                                        |
| width                          | 98 mm                                                                                         |
| height:                        | 98 mm                                                                                         |
| depth                          | 61 mm                                                                                         |
| Weight                         | 0,175 kg                                                                                      |
| in accordance with             | IEC 60 670-22                                                                                 |
| in accordance with             | Det Norske Veritas Certificate No.: E-9149 Germanischer Lloyd Certificate No.: 12 941 - 11 HH |