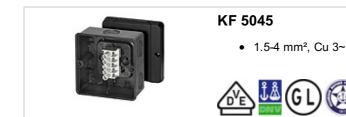

#### **KF 5045**

• 1.5-4 mm², Cu 3~

|                                              | self-extinguishing                                                                                                                                         |
|----------------------------------------------|------------------------------------------------------------------------------------------------------------------------------------------------------------|
| Degree of protection against mechanical load | IK08 (5 Joule)                                                                                                                                             |
| Toxic behaviour                              | halogen-free silicone-free "halogen-free" in accordance with the examination of the cables and insulated wires - corrosiveness of fumes - as per IEC 754-2 |
| Note:                                        | For material properties see technical data.                                                                                                                |

### Cable junction boxes "Outdoor - harsh environment and (or) outdoor"

9011

4 Wall 4

- 5-pole per pole 6 x 1.5 mm² sol, 4 x 2.5 mm² sol, 3 x 4 mm² sol, 2 x 6 mm² sol
- cable entry via knockouts, order ASS separately (refer to index cable entry systems)
- "Outdoor harsh environment and (or) outdoor"
- colour: black, RAL 9011

| rated insulation voltage       | AC/DC 690 V                                                                                   |
|--------------------------------|-----------------------------------------------------------------------------------------------|
| tightening torque for terminal | 1,2 Nm                                                                                        |
| Degree of protection:          | IP 66                                                                                         |
| Material:                      | PC-GFS (polycarbonate)                                                                        |
| width                          | 98 mm                                                                                         |
| height:                        | 98 mm                                                                                         |
| depth                          | 61 mm                                                                                         |
| Weight                         | 0,175 kg                                                                                      |
| in accordance with             | IEC 60 670-22                                                                                 |
| in accordance with             | Det Norske Veritas Certificate No.: E-9149 Germanischer Lloyd Certificate No.: 12 941 - 11 HH |