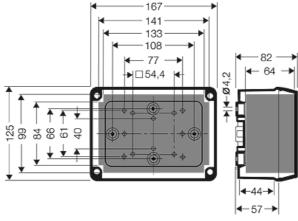

| Degree of protection:   | IP 66                                                                                                                                                                                                            |
|-------------------------|------------------------------------------------------------------------------------------------------------------------------------------------------------------------------------------------------------------|
| Material:               | PC-GFS (polycarbonate)                                                                                                                                                                                           |
| mounting width          | 141 mm                                                                                                                                                                                                           |
| mounting height         | 99 mm                                                                                                                                                                                                            |
| max. installation depth | 64 mm                                                                                                                                                                                                            |
| width                   | 167 mm                                                                                                                                                                                                           |
| height:                 | 125 mm                                                                                                                                                                                                           |
| depth                   | 82 mm                                                                                                                                                                                                            |
| Weight                  | 0,336 kg                                                                                                                                                                                                         |
| in accordance with      | IEC 60 670-22                                                                                                                                                                                                    |
| in accordance with      | Det Norske Veritas Certificate No.: E-9149<br>Germanischer Lloyd Certificate No.: 12 941 - 11 HH<br>Russian Maritime Register of Shipping, technical documentation is<br>approved by the letter No. 250-011-2-39 |

#### **Drawings**

Dimension drawing

## Cable junction boxes "Outdoor - harsh environment and (or) outdoor"

box walls

2 x M 25/32 2 x M 20/25 1 x M 25/32 3 x M 25/32