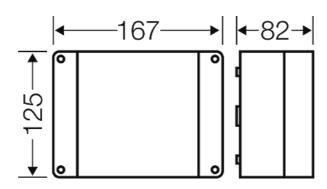

| Degree of protection:   | IP 66                                                                                                                                                                                                            |
|-------------------------|------------------------------------------------------------------------------------------------------------------------------------------------------------------------------------------------------------------|
| Material:               | PC-GFS (polycarbonate)                                                                                                                                                                                           |
| mounting width          | 141 mm                                                                                                                                                                                                           |
| mounting height         | 99 mm                                                                                                                                                                                                            |
| max. installation depth | 64 mm                                                                                                                                                                                                            |
| width                   | 167 mm                                                                                                                                                                                                           |
| height:                 | 125 mm                                                                                                                                                                                                           |
| depth                   | 82 mm                                                                                                                                                                                                            |
| Weight                  | 0,336 kg                                                                                                                                                                                                         |
| in accordance with      | IEC 60 670-22                                                                                                                                                                                                    |
| in accordance with      | Det Norske Veritas Certificate No.: E-9149<br>Germanischer Lloyd Certificate No.: 12 941 - 11 HH<br>Russian Maritime Register of Shipping, technical documentation is<br>approved by the letter No. 250-011-2-39 |

#### **Drawings**

Dimension drawing