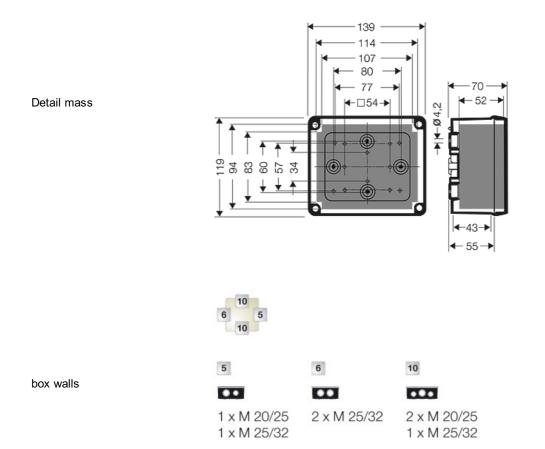

| Desires of anti-ation.  |                                                                                                                                                                                                                  |
|-------------------------|------------------------------------------------------------------------------------------------------------------------------------------------------------------------------------------------------------------|
| Degree of protection:   | IP 66                                                                                                                                                                                                            |
| Material:               | PC-GFS (polycarbonate)                                                                                                                                                                                           |
| mounting width          | 114 mm                                                                                                                                                                                                           |
| mounting height         | 94 mm                                                                                                                                                                                                            |
| max. installation depth | 52 mm                                                                                                                                                                                                            |
| width                   | 139 mm                                                                                                                                                                                                           |
| height:                 | 119 mm                                                                                                                                                                                                           |
| depth                   | 70 mm                                                                                                                                                                                                            |
| Weight                  | 0,253 kg                                                                                                                                                                                                         |
| in accordance with      | IEC 60 670-22                                                                                                                                                                                                    |
| in accordance with      | Det Norske Veritas Certificate No.: E-9149<br>Germanischer Lloyd Certificate No.: 12 941 - 11 HH<br>Russian Maritime Register of Shipping, technical documentation is<br>approved by the letter No. 250-011-2-39 |

#### Drawings

Dimension drawing