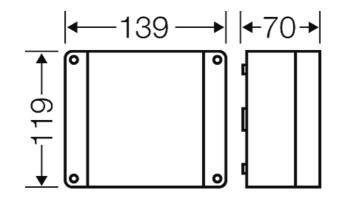

| Desires of anti-ation.  |                                                                                                                                                                                                                  |
|-------------------------|------------------------------------------------------------------------------------------------------------------------------------------------------------------------------------------------------------------|
| Degree of protection:   | IP 66                                                                                                                                                                                                            |
| Material:               | PC-GFS (polycarbonate)                                                                                                                                                                                           |
| mounting width          | 114 mm                                                                                                                                                                                                           |
| mounting height         | 94 mm                                                                                                                                                                                                            |
| max. installation depth | 52 mm                                                                                                                                                                                                            |
| width                   | 139 mm                                                                                                                                                                                                           |
| height:                 | 119 mm                                                                                                                                                                                                           |
| depth                   | 70 mm                                                                                                                                                                                                            |
| Weight                  | 0,253 kg                                                                                                                                                                                                         |
| in accordance with      | IEC 60 670-22                                                                                                                                                                                                    |
| in accordance with      | Det Norske Veritas Certificate No.: E-9149<br>Germanischer Lloyd Certificate No.: 12 941 - 11 HH<br>Russian Maritime Register of Shipping, technical documentation is<br>approved by the letter No. 250-011-2-39 |

#### Drawings

Dimension drawing