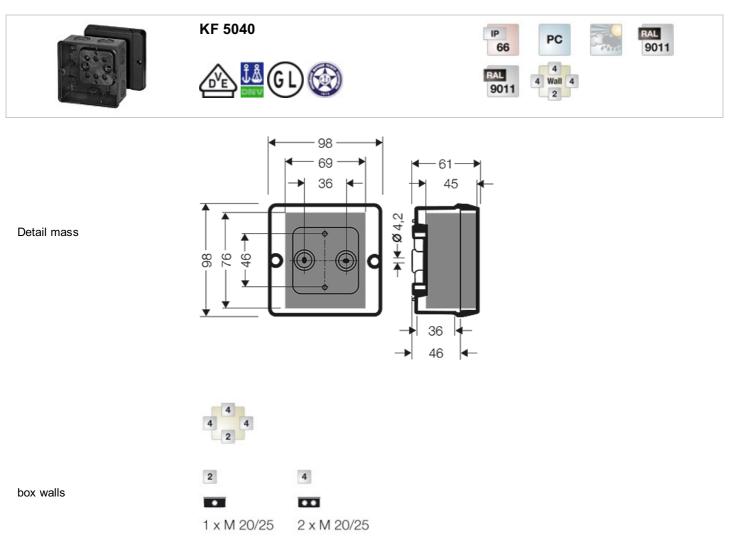

| Degree of protection:   | IP 66                                                                                                                                                                                                            |
|-------------------------|------------------------------------------------------------------------------------------------------------------------------------------------------------------------------------------------------------------|
| Material:               | PC-GFS (polycarbonate)                                                                                                                                                                                           |
| mounting width          | 69 mm                                                                                                                                                                                                            |
| mounting height         | 76 mm                                                                                                                                                                                                            |
| max. installation depth | 45 mm                                                                                                                                                                                                            |
| width                   | 98 mm                                                                                                                                                                                                            |
| height:                 | 98 mm                                                                                                                                                                                                            |
| depth                   | 61 mm                                                                                                                                                                                                            |
| Weight                  | 0,155 kg                                                                                                                                                                                                         |
| in accordance with      | IEC 60 670-22                                                                                                                                                                                                    |
| in accordance with      | Det Norske Veritas Certificate No.: E-9149<br>Germanischer Lloyd Certificate No.: 12 941 - 11 HH<br>Russian Maritime Register of Shipping, technical documentation is<br>approved by the letter No. 250-011-2-39 |

#### Drawings

Dimension drawing