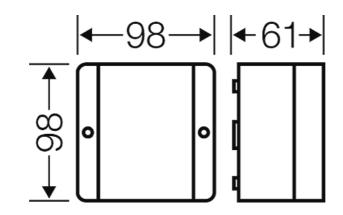

| Degree of protection:   | IP 66                                                                                                                                                                                                            |
|-------------------------|------------------------------------------------------------------------------------------------------------------------------------------------------------------------------------------------------------------|
| Material:               | PC-GFS (polycarbonate)                                                                                                                                                                                           |
| mounting width          | 69 mm                                                                                                                                                                                                            |
| mounting height         | 76 mm                                                                                                                                                                                                            |
| max. installation depth | 45 mm                                                                                                                                                                                                            |
| width                   | 98 mm                                                                                                                                                                                                            |
| height:                 | 98 mm                                                                                                                                                                                                            |
| depth                   | 61 mm                                                                                                                                                                                                            |
| Weight                  | 0,155 kg                                                                                                                                                                                                         |
| in accordance with      | IEC 60 670-22                                                                                                                                                                                                    |
| in accordance with      | Det Norske Veritas Certificate No.: E-9149<br>Germanischer Lloyd Certificate No.: 12 941 - 11 HH<br>Russian Maritime Register of Shipping, technical documentation is<br>approved by the letter No. 250-011-2-39 |

#### Drawings

Dimension drawing