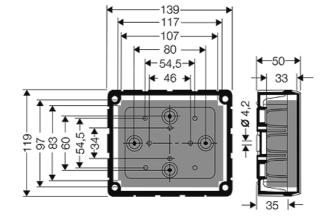

| Degree of protection:   | IP 54                        |
|-------------------------|------------------------------|
| Material:               | PS polystyrene thermoplastic |
| mounting width          | 117 mm                       |
| mounting height         | 97 mm                        |
| max. installation depth | 33 mm                        |
| width                   | 139 mm                       |
| height:                 | 119 mm                       |
| depth                   | 49 mm                        |
| Weight                  | 0,228 kg                     |
| in accordance with      | IEC 60 670-22                |

#### **Drawings**

Dimension drawing

Detail mass