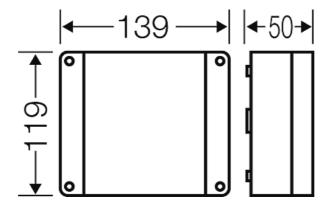

| Degree of protection:   | IP 54                        |
|-------------------------|------------------------------|
| Material:               | PS polystyrene thermoplastic |
| mounting width          | 117 mm                       |
| mounting height         | 97 mm                        |
| max. installation depth | 33 mm                        |
| width                   | 139 mm                       |
| height:                 | 119 mm                       |
| depth                   | 49 mm                        |
| Weight                  | 0,228 kg                     |
| in accordance with      | IEC 60 670-22                |

#### **Drawings**

Dimension drawing

Detail mass