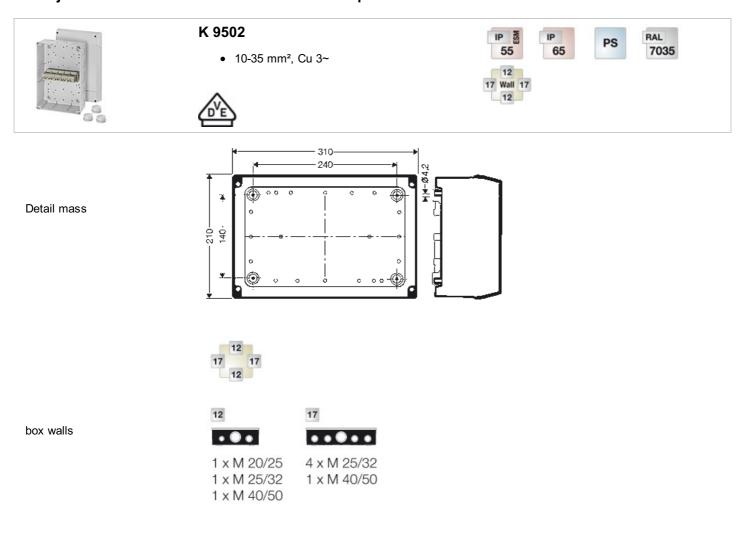

## Cable junction boxes for normal environment and protected outdoor

- with terminals
- 5-pole per pole 4 x 10 mm² sol, 4 x 16 mm² s, 4 x 25 mm² s, 2 x 35 mm² s included cable entry: 3 ESM 40, sealing range Ø 17-30 mm
- for normal environment and protected outdoor
- colour: grey, RAL 7035

| rated insulation voltage       | AC/DC 690 V                                |
|--------------------------------|--------------------------------------------|
| current carrying capacity      | 102 A                                      |
| tightening torque for terminal | 3,0 Nm                                     |
| Degree of protection:          | IP 55 (ESM)                                |
| Degree of protection:          | (refer to index cable entry systems) IP 65 |
| Material:                      | PS polystyrene thermoplastic               |
| width                          | 210 mm                                     |
| height:                        | 310 mm                                     |
| depth                          | 117 mm                                     |
| Weight                         | 1,638 kg                                   |
| in accordance with             | IEC 60 670-22                              |