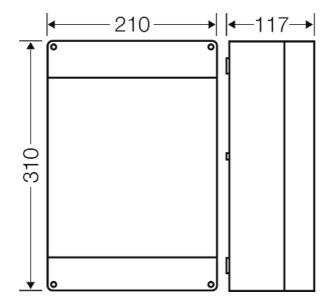

| rated insulation voltage       | AC/DC 690 V                                |
|--------------------------------|--------------------------------------------|
| current carrying capacity      | 102 A                                      |
| tightening torque for terminal | 3,0 Nm                                     |
| Degree of protection:          | IP 55 (ESM)                                |
| Degree of protection:          | (refer to index cable entry systems) IP 65 |
| Material:                      | PS polystyrene thermoplastic               |
| width                          | 210 mm                                     |
| height:                        | 310 mm                                     |
| depth                          | 117 mm                                     |
| Weight                         | 1,638 kg                                   |
| in accordance with             | IEC 60 670-22                              |

#### **Drawings**

Dimension drawing