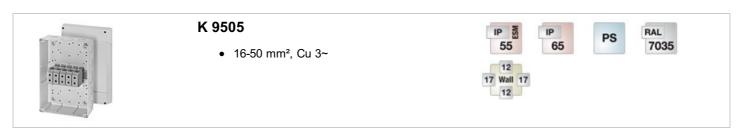

### Cable junction boxes for normal environment and protected outdoor

- with terminals
- 5-pole per pole 6 x 16 mm<sup>2</sup> s, 4 x 25 mm<sup>2</sup> s, 4 x 35 mm<sup>2</sup> s, 4 x 50 mm<sup>2</sup> s
- cable entry via knockouts, order AKM/ASM separately (refer to index cable entry systems)
- for normal environment and protected outdoor
- colour: grey, RAL 7035

| rated insulation voltage       | AC/DC 690 V                                |
|--------------------------------|--------------------------------------------|
| current carrying capacity      | 150 A                                      |
| tightening torque for terminal | 12,0 Nm                                    |
| Degree of protection:          | IP 55 (ESM)                                |
| Degree of protection:          | (refer to index cable entry systems) IP 65 |
| Material:                      | PS polystyrene thermoplastic               |
| width                          | 210 mm                                     |
| height:                        | 310 mm                                     |
| depth                          | 117 mm                                     |
| Weight                         | 2,34 kg                                    |