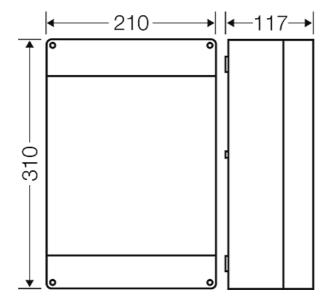

| rated insulation voltage       | AC/DC 690 V                                |
|--------------------------------|--------------------------------------------|
| current carrying capacity      | 150 A                                      |
| tightening torque for terminal | 12,0 Nm                                    |
| Degree of protection:          | IP 55 (ESM)                                |
| Degree of protection:          | (refer to index cable entry systems) IP 65 |
| Material:                      | PS polystyrene thermoplastic               |
| width                          | 210 mm                                     |
| height:                        | 310 mm                                     |
| depth                          | 117 mm                                     |
| Weight                         | 2,34 kg                                    |

### **Drawings**

Dimension drawing