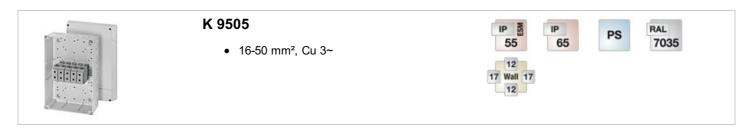

### Cable junction boxes for normal environment and protected outdoor

- with terminals
- 5-pole per pole 6 x 16 mm<sup>2</sup> s, 4 x 25 mm<sup>2</sup> s, 4 x 35 mm<sup>2</sup> s, 4 x 50 mm<sup>2</sup> s
- cable entry via knockouts, order AKM/ASM separately (refer to index cable entry systems)
- for normal environment and protected outdoor
- colour: grey, RAL 7035

| rated insulation voltage       | AC/DC 690 V                                |
|--------------------------------|--------------------------------------------|
| current carrying capacity      | 150 A                                      |
| tightening torque for terminal | 12,0 Nm                                    |
| Degree of protection:          | IP 55 (ESM)                                |
| Degree of protection:          | (refer to index cable entry systems) IP 65 |
| Material:                      | PS polystyrene thermoplastic               |
| width                          | 210 mm                                     |
| height:                        | 310 mm                                     |
| depth                          | 117 mm                                     |
| Weight                         | 2,34 kg                                    |