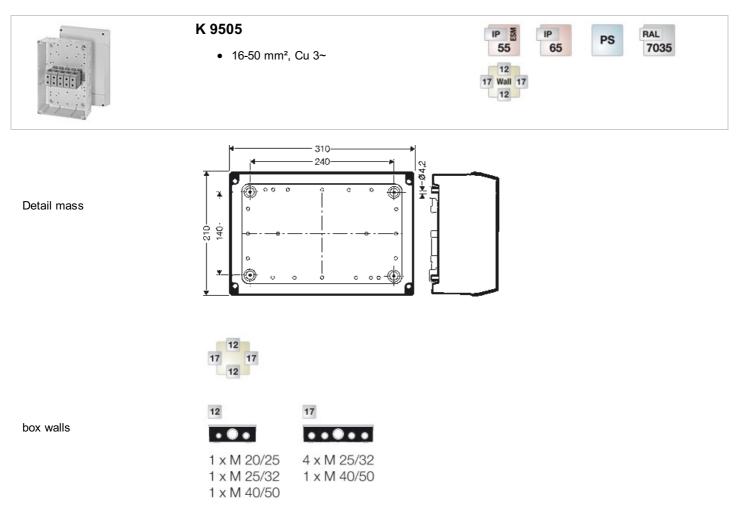

### Cable junction boxes for normal environment and protected outdoor

- with terminals
- 5-pole per pole 6 x 16 mm<sup>2</sup> s, 4 x 25 mm<sup>2</sup> s, 4 x 35 mm<sup>2</sup> s, 4 x 50 mm<sup>2</sup> s
- cable entry via knockouts, order AKM/ASM separately (refer to index cable entry systems)
- for normal environment and protected outdoor
- colour: grey, RAL 7035

| rated insulation voltage       | AC/DC 690 V                                |
|--------------------------------|--------------------------------------------|
| current carrying capacity      | 150 A                                      |
| tightening torque for terminal | 12,0 Nm                                    |
| Degree of protection:          | IP 55 (ESM)                                |
| Degree of protection:          | (refer to index cable entry systems) IP 65 |
| Material:                      | PS polystyrene thermoplastic               |
| width                          | 210 mm                                     |
| height:                        | 310 mm                                     |
| depth                          | 117 mm                                     |
| Weight                         | 2,34 kg                                    |