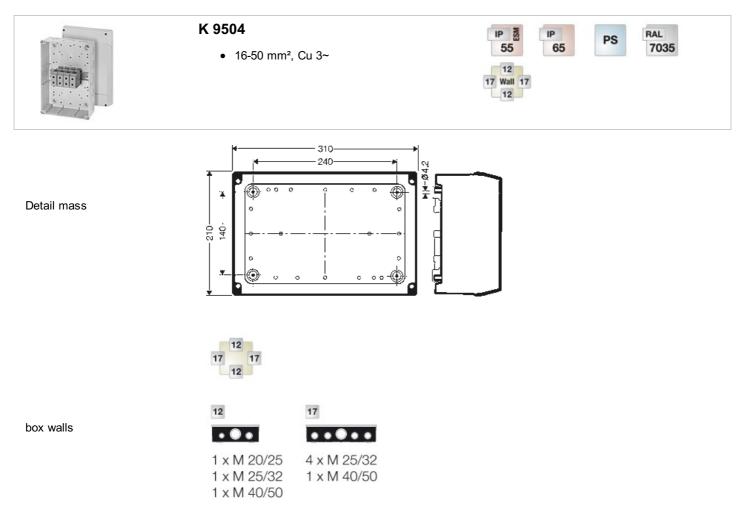

### Cable junction boxes for normal environment and protected outdoor

- with terminals
- 4-pole per polel 6 x 16 mm<sup>2</sup> s, 4 x 25 mm<sup>2</sup> s, 4 x 35 mm<sup>2</sup> s, 4 x 50 mm<sup>2</sup> s
- cable entry via knockouts, order AKM/ASM separately (refer to index cable entry systems)
- for normal environment and protected outdoor
- colour: grey, RAL 7035

| rated insulation voltage       | AC/DC 690 V                                |
|--------------------------------|--------------------------------------------|
| current carrying capacity      | 150 A                                      |
| tightening torque for terminal | 12,0 Nm                                    |
| Degree of protection:          | IP 55 (ESM)                                |
| Degree of protection:          | (refer to index cable entry systems) IP 65 |
| Material:                      | PS polystyrene thermoplastic               |
| width                          | 210 mm                                     |
| height:                        | 310 mm                                     |
| depth                          | 117 mm                                     |
| Weight                         | 2,185 kg                                   |