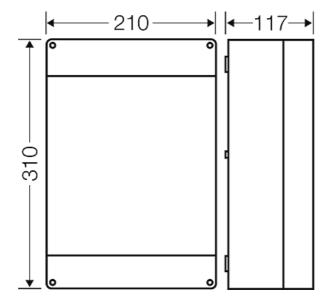

| rated insulation voltage       | AC/DC 690 V                                |
|--------------------------------|--------------------------------------------|
| current carrying capacity      | 150 A                                      |
| tightening torque for terminal | 12,0 Nm                                    |
| Degree of protection:          | IP 55 (ESM)                                |
| Degree of protection:          | (refer to index cable entry systems) IP 65 |
| Material:                      | PS polystyrene thermoplastic               |
| width                          | 210 mm                                     |
| height:                        | 310 mm                                     |
| depth                          | 117 mm                                     |
| Weight                         | 2,185 kg                                   |

### **Drawings**

Dimension drawing