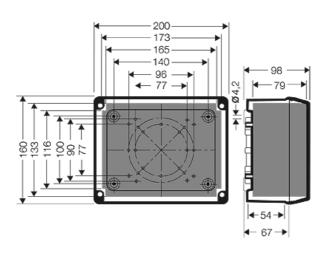

| Degree of protection:   | IP 55 (ESM)                                |
|-------------------------|--------------------------------------------|
| Degree of protection:   | (refer to index cable entry systems) IP 65 |
| Material:               | PS polystyrene thermoplastic               |
| mounting width          | 173 mm                                     |
| mounting height         | 133 mm                                     |
| max. installation depth | 79 mm                                      |
| width                   | 200 mm                                     |
| height:                 | 160 mm                                     |
| depth                   | 98 mm                                      |
| Weight                  | 0,455 kg                                   |
| in accordance with      | IEC 60 670-22                              |

#### Drawings

Dimension drawing

Detail mass