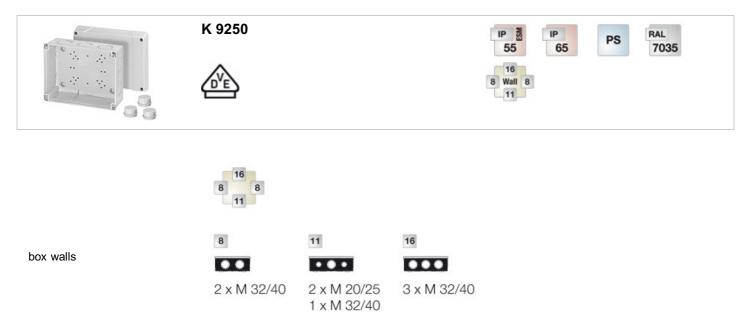

#### Cable junction boxes for normal environment and protected outdoor

- without terminals
- included cable entry: 3 ESM 40, sealing range Ø 17-30 mm for normal environment and protected outdoor
- ٠
- colour: grey, RAL 7035 •

| Degree of protection:   | IP 55 (ESM)                                |
|-------------------------|--------------------------------------------|
| Degree of protection:   | (refer to index cable entry systems) IP 65 |
| Material:               | PS polystyrene thermoplastic               |
| mounting width          | 173 mm                                     |
| mounting height         | 133 mm                                     |
| max. installation depth | 79 mm                                      |
| width                   | 200 mm                                     |
| height:                 | 160 mm                                     |
| depth                   | 98 mm                                      |
| Weight                  | 0,455 kg                                   |
| in accordance with      | IEC 60 670-22                              |

### Cable junction boxes for normal environment and protected outdoor