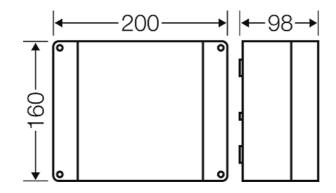

| Degree of protection:   | IP 55 (ESM)                                |
|-------------------------|--------------------------------------------|
| Degree of protection:   | (refer to index cable entry systems) IP 65 |
| Material:               | PS polystyrene thermoplastic               |
| mounting width          | 173 mm                                     |
| mounting height         | 133 mm                                     |
| max. installation depth | 79 mm                                      |
| width                   | 200 mm                                     |
| height:                 | 160 mm                                     |
| depth                   | 98 mm                                      |
| Weight                  | 0,455 kg                                   |
| in accordance with      | IEC 60 670-22                              |

#### Drawings

Dimension drawing

Detail mass