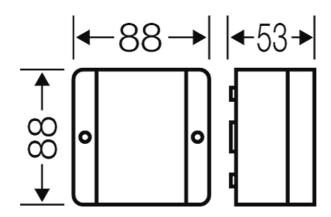

# **Drawings**

Dimension drawing

| Degree of protection:   | IP 55 (ESM)                                |
|-------------------------|--------------------------------------------|
| Degree of protection:   | (refer to index cable entry systems) IP 65 |
| Material:               | PS polystyrene thermoplastic               |
| mounting width          | 59 mm                                      |
| mounting height         | 66 mm                                      |
| max. installation depth | 37 mm                                      |
| width                   | 88 mm                                      |
| height:                 | 88 mm                                      |
| depth                   | 53 mm                                      |
| Weight                  | 0,113 kg                                   |
| in accordance with      | IEC 60 670-22                              |