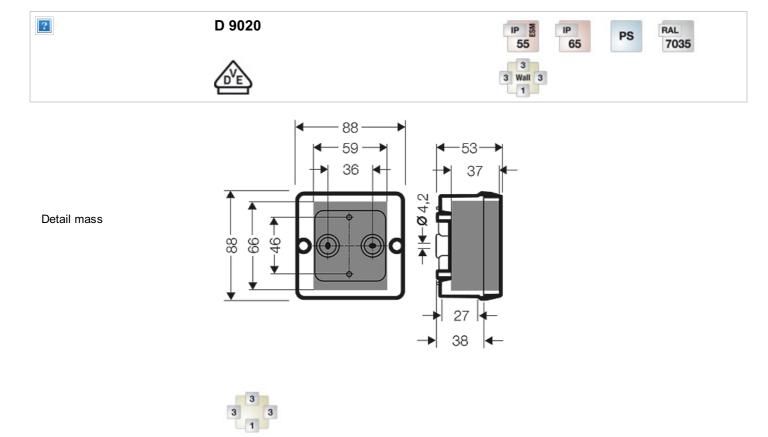

| Degree of protection:   | IP 55 (ESM)                                |
|-------------------------|--------------------------------------------|
| Degree of protection:   | (refer to index cable entry systems) IP 65 |
| Material:               | PS polystyrene thermoplastic               |
| mounting width          | 59 mm                                      |
| mounting height         | 66 mm                                      |
| max. installation depth | 37 mm                                      |
| width                   | 88 mm                                      |
| height:                 | 88 mm                                      |
| depth                   | 53 mm                                      |
| Weight                  | 0,113 kg                                   |
| in accordance with      | IEC 60 670-22                              |

# **Drawings**

Dimension drawing