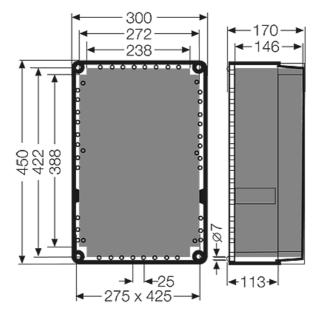

| rated insulation voltage       | AC/DC 690 V        |
|--------------------------------|--------------------|
| current carrying capacity      | 216 A              |
| tightening torque for terminal | 10,0 Nm            |
| Degree of protection:          | IP 65              |
| Material:                      | PC (Polycarbonate) |
| width                          | 300 mm             |
| height:                        | 450 mm             |
| depth                          | 170 mm             |
| Weight                         | 3,63 kg            |

## **Drawings**

Dimension drawing

#### Cable junction boxes for normal environment and protected outdoor

Detail mass

box walls