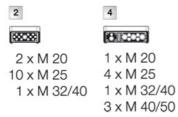

## Cable junction boxes for normal environment and protected outdoor

- with terminals
- 4-pole per pole 4 x 16-70 mm<sup>2</sup> s
- sealable
- Order cable glands, flanges and other accessories separately as required
  for normal environment and protected outdoor
- colour: grey, RAL 7032

| rated insulation voltage       | AC/DC 690 V        |
|--------------------------------|--------------------|
| current carrying capacity      | 216 A              |
| tightening torque for terminal | 10,0 Nm            |
| Degree of protection:          | IP 65              |
| Material:                      | PC (Polycarbonate) |
| width                          | 300 mm             |
| height:                        | 450 mm             |
| depth                          | 170 mm             |
| Weight                         | 3,63 kg            |