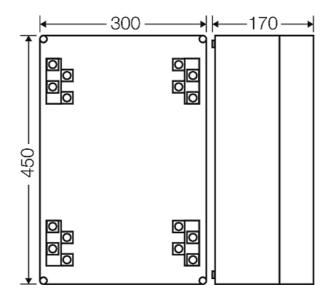

| rated insulation voltage       | AC/DC 690 V        |
|--------------------------------|--------------------|
| current carrying capacity      | 216 A              |
| tightening torque for terminal | 10,0 Nm            |
| Degree of protection:          | IP 65              |
| Material:                      | PC (Polycarbonate) |
| width                          | 300 mm             |
| height:                        | 450 mm             |
| depth                          | 170 mm             |
| Weight                         | 3,63 kg            |

## **Drawings**

Dimension drawing