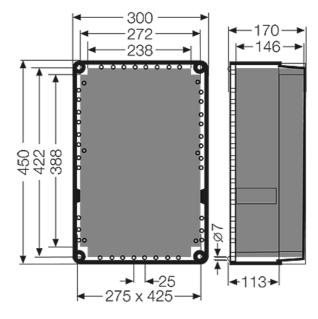

### Cable junction boxes for normal environment and protected outdoor

Detail mass

box walls

| rated insulation voltage       | AC/DC 690 V        |
|--------------------------------|--------------------|
| current carrying capacity      | 216 A              |
| tightening torque for terminal | 10,0 Nm            |
| Degree of protection:          | IP 65              |
| Material:                      | PC (Polycarbonate) |
| width                          | 300 mm             |
| height:                        | 450 mm             |
| depth                          | 170 mm             |
| Weight                         | 3,904 kg           |