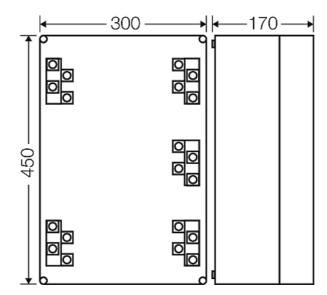

## **Drawings**

Dimension drawing

| rated insulation voltage       | AC/DC 690 V        |
|--------------------------------|--------------------|
| current carrying capacity      | 216 A              |
| tightening torque for terminal | 10,0 Nm            |
| Degree of protection:          | IP 65              |
| Material:                      | PC (Polycarbonate) |
| width                          | 300 mm             |
| height:                        | 450 mm             |
| depth                          | 170 mm             |
| Weight                         | 3,904 kg           |