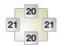

## Cable junction boxes for normal environment and protected outdoor

- with terminals
- 5-pole per polel 4 x 16-70 mm<sup>2</sup> s
- sealable
- Order cable glands, flanges and other accessories separately as required
  for normal environment and protected outdoor
- colour: grey, RAL 7032